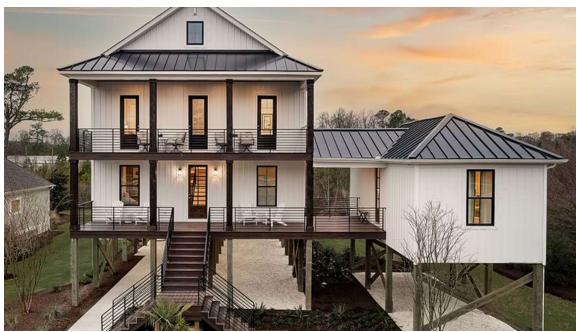

## The CAROLINA

CAROLINA COASTAL

Bedrooms 4
Bathrooms 3.5
Starting Sq. Ft. 2560

Footprint 36 ft. x 70 ft.

Garage NOT Included

© Copyright 1992-2024 Schumacher Homes. All rights reserved. Changes and modifications to floorplans, materials, and specifications may be made without notice. Square Footages will vary between elevations specific to plan and exterior material differences. Some items pictured or illustrated are optional and are an additional cost. Dimensions are approximate. Illustrations are artist renderings only.