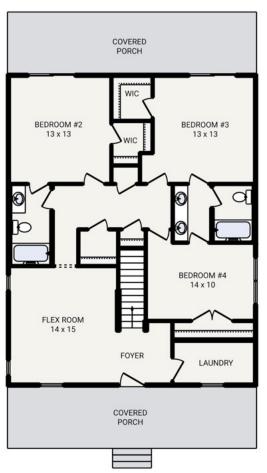

## The CAROLINA

Bedrooms 4
Bathrooms 3.5
Starting Sq. Ft. 2560

Footprint 36 ft. x 70 ft.

Garage NOT Included

© Copyright 1992-2024 Schumacher Homes. All rights reserved. Changes and modifications to floorplans, materials, and specifications may be made without notice. Square Footages will vary between elevations specific to plan and exterior material differences. Some items pictured or illustrated are optional and are an additional cost. Dimensions are approximate. Illustrations are artist renderings only.