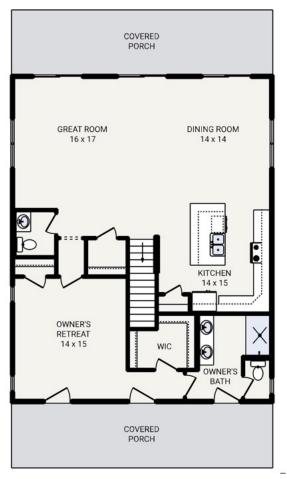

## The CAROLINA

Bedrooms 4
Bathrooms 3.5
Starting Sq. Ft. 2560

Footprint 36 ft. x 70 ft.

Garage NOT Included

© Copyright 1992-2024 Schumacher Homes. All rights reserved. Changes and modifications to floorplans, materials, and specifications may be made without notice. Square Footages will vary between elevations specific to plan and exterior material differences. Some items pictured or illustrated are optional and are an additional cost. Dimensions are approximate. Illustrations are artist renderings only.