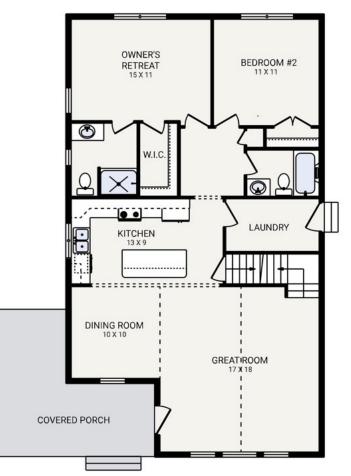

The EAGLES NEST

| Bedrooms         | 2               |
|------------------|-----------------|
| Bathrooms        | 2.0             |
| Starting Sq. Ft. | 1610            |
| Footprint        | 36 ft. x 48 ft. |
| Garage           | NOT Included    |