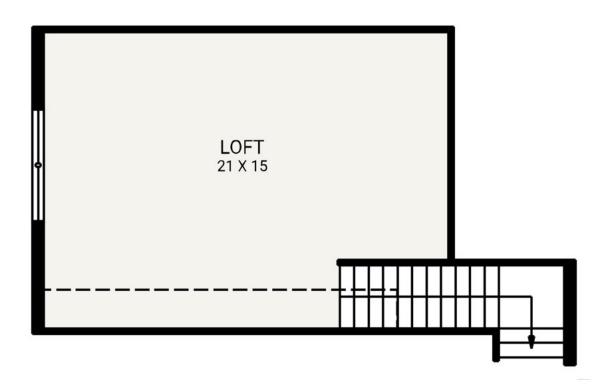

The EAGLES NEST

| Bedrooms         | 2               |
|------------------|-----------------|
| Bathrooms        | 2.0             |
| Starting Sq. Ft. | 1610            |
| Footprint        | 36 ft. x 48 ft. |
| Garage           | NOT Included    |