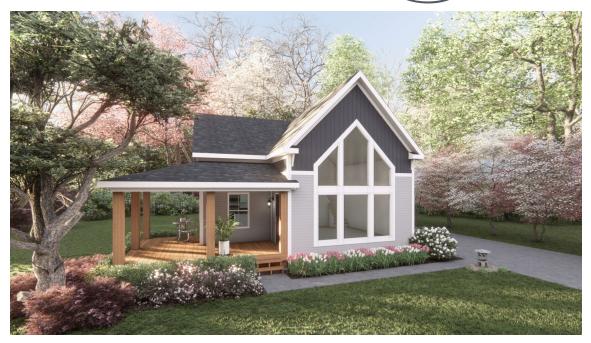

## EAGLE'S NEST AMERICAN TRADITION

EAGLE'S NEST MODERN FARMHOUSE

Bedrooms2Bathrooms2.0Starting Sq. Ft.1610Footprint36 ft. x 48 ft.GarageNOT Included

© Copyright 1992-2024 Schumacher Homes. All rights reserved. Changes and modifications to floorplans, materials, and specifications may be made without notice. Square Footages will vary between elevations specific to plan and exterior material differences. Some items pictured or illustrated are optional and are an additonal cost. Dimensions are approximate. Illustrations are artist renderings only.