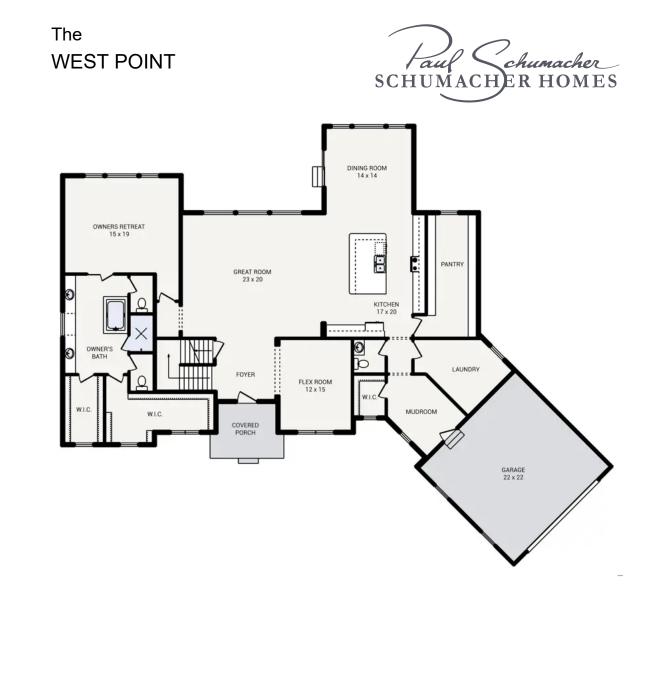

| Bedrooms         | 4               |
|------------------|-----------------|
| Bathrooms        | 3.5             |
| Starting Sq. Ft. | 3718            |
| Footprint        | 90 ft. x 68 ft. |
| Garage           | Included        |

Garage Included

© Copyright 1992-2025 Schumacher Homes. All rights reserved. Changes and modifications to floorplans, materials, and specifications may be made without notice. Square Footages will vary between elevations specific to plan and exterior material differences. Some items pictured or illustrated are optional and are an additonal cost. Dimensions are approximate. Illustrations are artist renderings only.