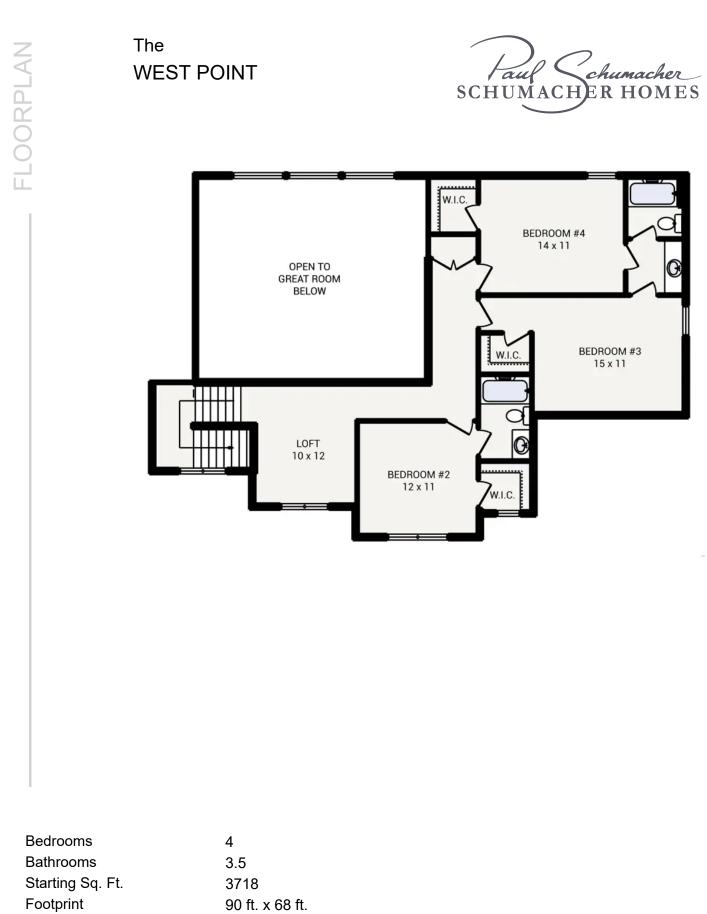

| Bedrooms         | 4               |
|------------------|-----------------|
| Bathrooms        | 3.5             |
| Starting Sq. Ft. | 3718            |
| Footprint        | 90 ft. x 68 ft. |
| Garage           | Included        |

Garage Included

© Copyright 1992-2025 Schumacher Homes. All rights reserved. Changes and modifications to floorplans, materials, and specifications may be made without notice. Square Footages will vary between elevations specific to plan and exterior material differences. Some items pictured or illustrated are optional and are an additonal cost. Dimensions are approximate. Illustrations are artist renderings only.