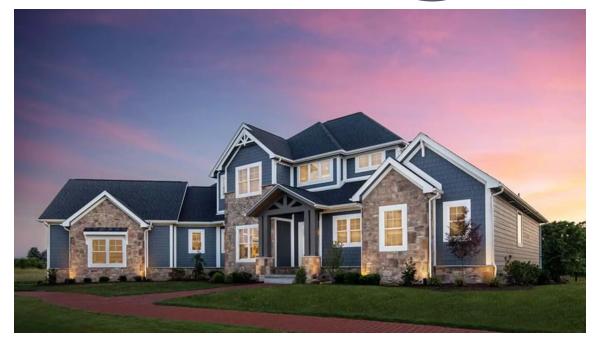

The

WEST POINT

**OFFERING 2 EXTERIOR STYLE OPTIONS** 

## WEST POINT CRAFTSMAN

WEST POINT AMERICAN TRADITION

Bedrooms4Bathrooms3.5Starting Sq. Ft.3718Footprint90 ft. x 68 ft.GarageIncluded

© Copyright 1992-2025 Schumacher Homes. All rights reserved. Changes and modifications to floorplans, materials, and specifications may be made without notice. Square Footages will vary between elevations specific to plan and exterior material differences. Some items pictured or illustrated are optional and are an additonal cost. Dimensions are approximate. Illustrations are artist renderings only.