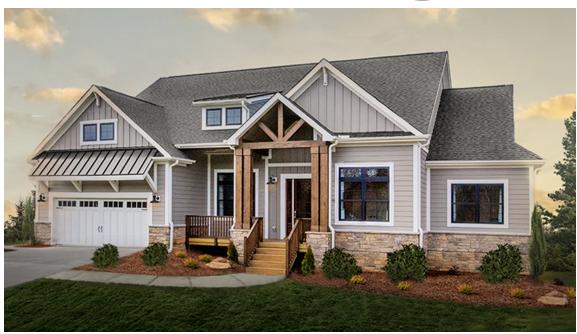

## The CHARLESTON EARNHARDT

**CHARLESTON EARNHARDT** 

Bedrooms 4
Bathrooms 2.5
Starting Sq. Ft. 2400

Footprint 64 ft. x 54 ft. Garage Included

<sup>©</sup> Copyright 1992-2024 Schumacher Homes. All rights reserved. Changes and modifications to floorplans, materials, and specifications may be made without notice. Square Footages will vary between elevations specific to plan and exterior material differences. Some items pictured or illustrated are optional and are an additional cost. Dimensions are approximate. Illustrations are artist renderings only.