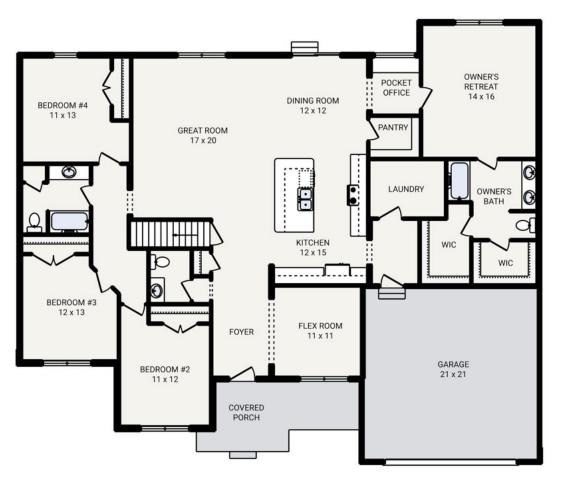

## The CHARLESTON EARNHARDT

Bedrooms 4
Bathrooms 2.5
Starting Sq. Ft. 2400

Footprint 64 ft. x 54 ft. Garage Included

© Copyright 1992-2024 Schumacher Homes. All rights reserved. Changes and modifications to floorplans, materials, and specifications may be made without notice. Square Footages will vary between elevations specific to plan and exterior material differences. Some items pictured or illustrated are optional and are an additional cost. Dimensions are approximate. Illustrations are artist renderings only.