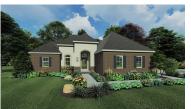

## DAVIDSON MODERN FARMHOUSE

DAVIDSON CLASSIC

DAVIDSON CRAFTSMAN

DAVIDSON FRENCH COUNTRY

| Bedrooms         | 3               |
|------------------|-----------------|
| Bathrooms        | 2.0             |
| Starting Sq. Ft. | 1505            |
| Footprint        | 54 ft. x 48 ft. |
| Garage           | Included        |