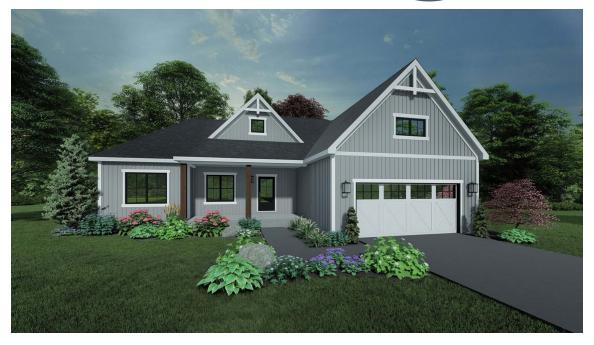

The

DAVIDSON

**OFFERING 4 EXTERIOR STYLE OPTIONS** 

## DAVIDSON MODERN FARMHOUSE

DAVIDSON CLASSIC

DAVIDSON CRAFTSMAN

DAVIDSON FRENCH COUNTRY

| Bedrooms         | 3               |
|------------------|-----------------|
| Bathrooms        | 2.0             |
| Starting Sq. Ft. | 1505            |
| Footprint        | 54 ft. x 48 ft. |
| Garage           | Included        |