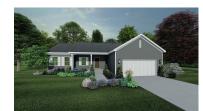

## DAVIDSON MODERN FARMHOUSE

DAVIDSON CLASSIC

DAVIDSON CRAFTSMAN

DAVIDSON FRENCH COUNTRY

| Bedrooms         | 3               |
|------------------|-----------------|
| Bathrooms        | 2.0             |
| Starting Sq. Ft. | 1505            |
| Footprint        | 54 ft. x 48 ft. |
| Garage           | Included        |