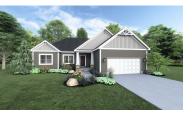

## DAVIDSON MODERN FARMHOUSE

DAVIDSON CLASSIC

DAVIDSON CRAFTSMAN

DAVIDSON FRENCH COUNTRY

| Bedrooms         | 3               |
|------------------|-----------------|
| Bathrooms        | 2.0             |
| Starting Sq. Ft. | 1505            |
| Footprint        | 54 ft. x 48 ft. |
| Garage           | Included        |