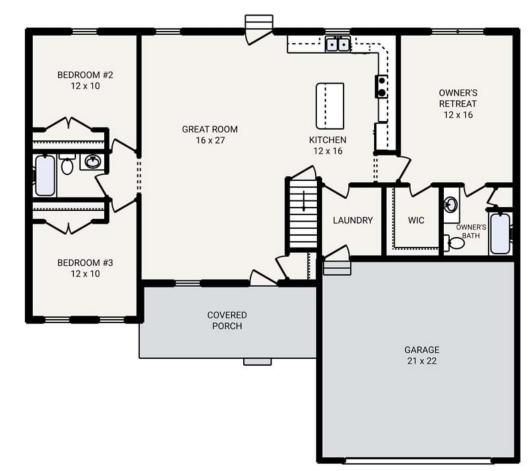

## DAVIDSON MODERN FARMHOUSE

DAVIDSON CLASSIC

DAVIDSON CRAFTSMAN

DAVIDSON FRENCH COUNTRY

| Bedrooms         | 3               |
|------------------|-----------------|
| Bathrooms        | 2.0             |
| Starting Sq. Ft. | 1505            |
| Footprint        | 54 ft. x 48 ft. |
| Garage           | Included        |

The

DAVIDSON

| Bedrooms         | 3               |
|------------------|-----------------|
| Bathrooms        | 2.0             |
| Starting Sq. Ft. | 1505            |
| Footprint        | 54 ft. x 48 ft. |
| Garage           | Included        |