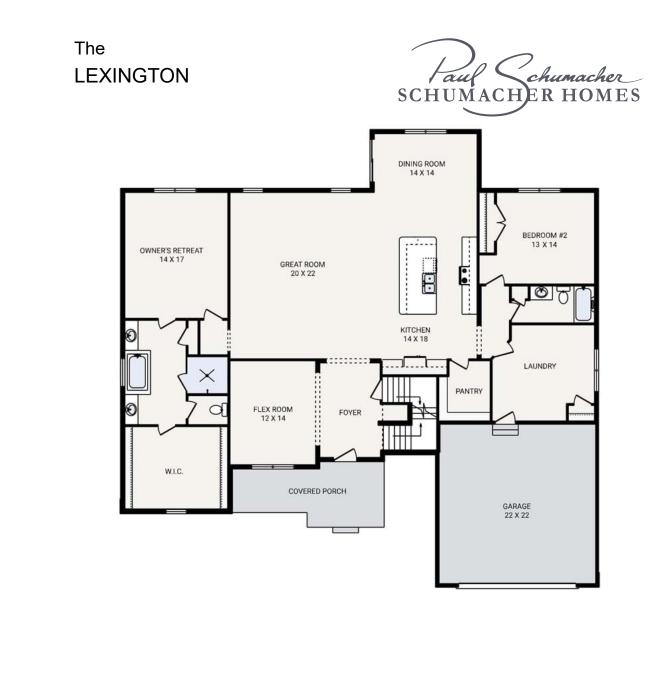

The LEXINGTON

| Bedrooms         | 4               |
|------------------|-----------------|
| Bathrooms        | 4.0             |
| Starting Sq. Ft. | 3414            |
| Footprint        | 65 ft. x 62 ft. |
| Garage           | Included        |