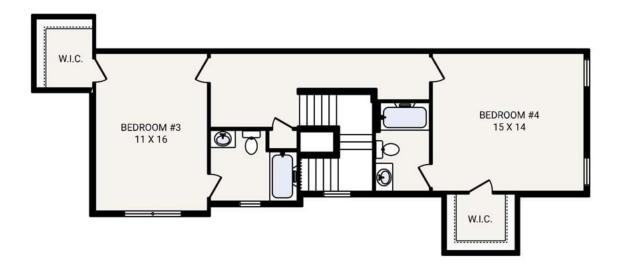

## LEXINGTON CRAFTSMAN

LEXINGTON FRENCH COUNTRY

LEXINGTON MODERN FARMHOUSE

| Bedrooms         | 4               |
|------------------|-----------------|
| Bathrooms        | 4.0             |
| Starting Sq. Ft. | 3414            |
| Footprint        | 65 ft. x 62 ft. |
| Garage           | Included        |

| Bedrooms         | 4               |
|------------------|-----------------|
| Bathrooms        | 4.0             |
| Starting Sq. Ft. | 3414            |
| Footprint        | 65 ft. x 62 ft. |
| Garage           | Included        |

The LEXINGTON

| Bedrooms         | 4               |
|------------------|-----------------|
| Bathrooms        | 4.0             |
| Starting Sq. Ft. | 3414            |
| Footprint        | 65 ft. x 62 ft. |
| Garage           | Included        |