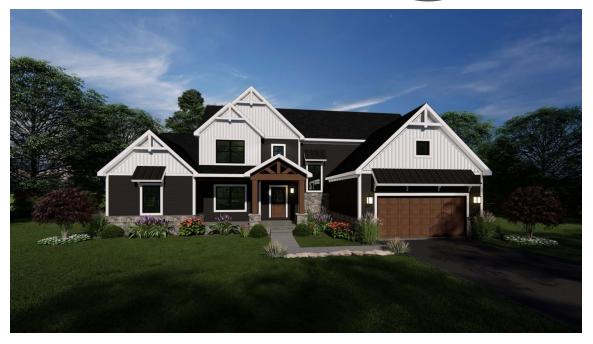

The

LEXINGTON

**OFFERING 3 EXTERIOR STYLE OPTIONS** 

## LEXINGTON CRAFTSMAN

LEXINGTON FRENCH COUNTRY

LEXINGTON MODERN FARMHOUSE

| Bedrooms         | 4               |
|------------------|-----------------|
| Bathrooms        | 4.0             |
| Starting Sq. Ft. | 3414            |
| Footprint        | 65 ft. x 62 ft. |
| Garage           | Included        |