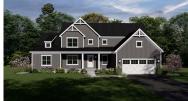

## LEXINGTON CRAFTSMAN

LEXINGTON FRENCH COUNTRY

LEXINGTON MODERN FARMHOUSE

| Bedrooms         | 4               |
|------------------|-----------------|
| Bathrooms        | 4.0             |
| Starting Sq. Ft. | 3414            |
| Footprint        | 65 ft. x 62 ft. |
| Garage           | Included        |