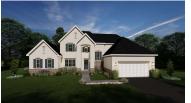

## LEXINGTON CRAFTSMAN

LEXINGTON FRENCH COUNTRY

LEXINGTON MODERN FARMHOUSE

| Bedrooms         | 4               |
|------------------|-----------------|
| Bathrooms        | 4.0             |
| Starting Sq. Ft. | 3414            |
| Footprint        | 65 ft. x 62 ft. |
| Garage           | Included        |