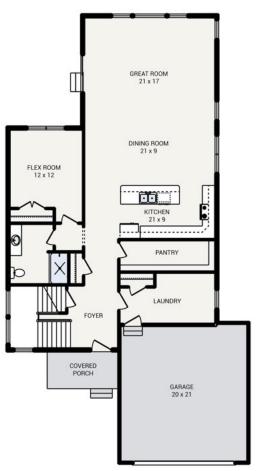

The TARANAKI

Bedrooms 4
Bathrooms 3.0
Starting Sq. Ft. 2778

Footprint 39 ft. x 72 ft. Garage Included

© Copyright 1992-2024 Schumacher Homes. All rights reserved. Changes and modifications to floorplans, materials, and specifications may be made without notice. Square Footages will vary between elevations specific to plan and exterior material differences. Some items pictured or illustrated are optional and are an additional cost. Dimensions are approximate. Illustrations are artist renderings only.