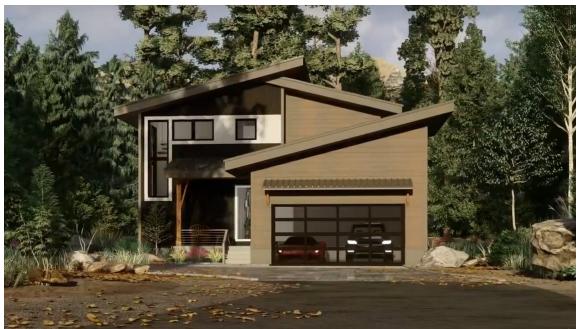

## The TARANAKI

**TARANAKI** 

Bedrooms 4
Bathrooms 3.0
Starting Sq. Ft. 2778

Footprint 39 ft. x 72 ft. Garage Included

© Copyright 1992-2024 Schumacher Homes. All rights reserved. Changes and modifications to floorplans, materials, and specifications may be made without notice. Square Footages will vary between elevations specific to plan and exterior material differences. Some items pictured or illustrated are optional and are an additional cost. Dimensions are approximate. Illustrations are artist renderings only.