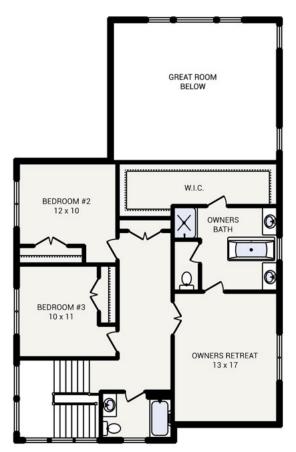

The TARANAKI

Bedrooms 4
Bathrooms 3.0
Starting Sq. Ft. 2778

Footprint 39 ft. x 72 ft. Garage Included

© Copyright 1992-2024 Schumacher Homes. All rights reserved. Changes and modifications to floorplans, materials, and specifications may be made without notice. Square Footages will vary between elevations specific to plan and exterior material differences. Some items pictured or illustrated are optional and are an additional cost. Dimensions are approximate. Illustrations are artist renderings only.