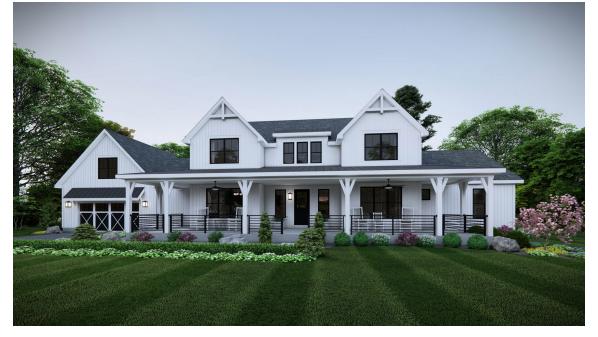

## **BELLEVILLE COASTAL**

BELLEVILLE AMERICAN TRADITION

**BELLEVILLE CRAFTSMAN** 

| Bedrooms         | 4                |
|------------------|------------------|
| Bathrooms        | 3.5              |
| Starting Sq. Ft. | 3182             |
| Footprint        | 102 ft. x 44 ft. |
| Garage           | Included         |