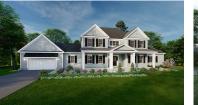

The BELLEVILLE

| Bedrooms         | 4                |
|------------------|------------------|
| Bathrooms        | 3.5              |
| Starting Sq. Ft. | 3182             |
| Footprint        | 102 ft. x 44 ft. |
| Garage           | Included         |