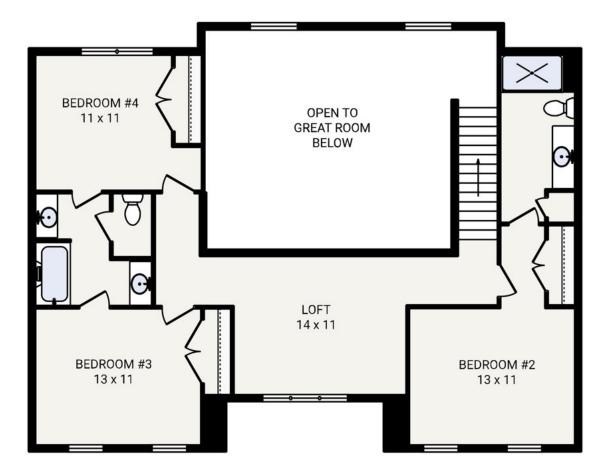

FLOORPLAN

The

BELLEVILLE

| Bedrooms         | 4                |
|------------------|------------------|
| Bathrooms        | 3.5              |
| Starting Sq. Ft. | 3182             |
| Footprint        | 102 ft. x 44 ft. |
| Garage           | Included         |