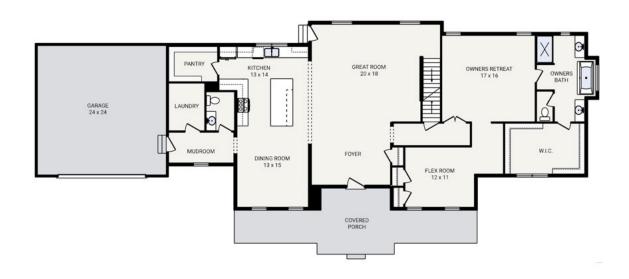

FLOORPLAN

The

BELLEVILLE

| Bedrooms         | 4                |
|------------------|------------------|
| Bathrooms        | 3.5              |
| Starting Sq. Ft. | 3182             |
| Footprint        | 102 ft. x 44 ft. |
| Garage           | Included         |