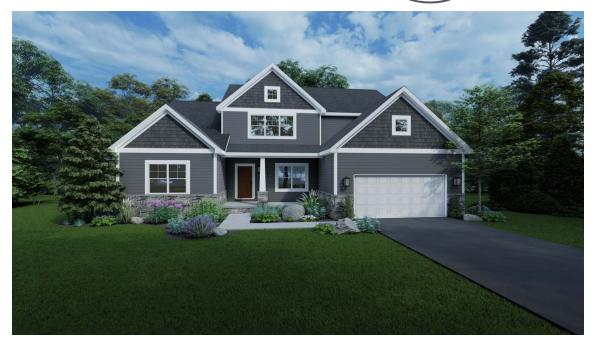

## **OLIVIA II CLASSIC**

**OLIVIA II MODERN** FARMHOUSE

**OLIVIA II AMERICAN** TRADITION

**OLIVIA II FRENCH** COUNTRY

| Bedrooms         | 3               |
|------------------|-----------------|
| Bathrooms        | 2.5             |
| Starting Sq. Ft. | 3286            |
| Footprint        | 58 ft. x 58 ft. |
| Garage           | Included        |