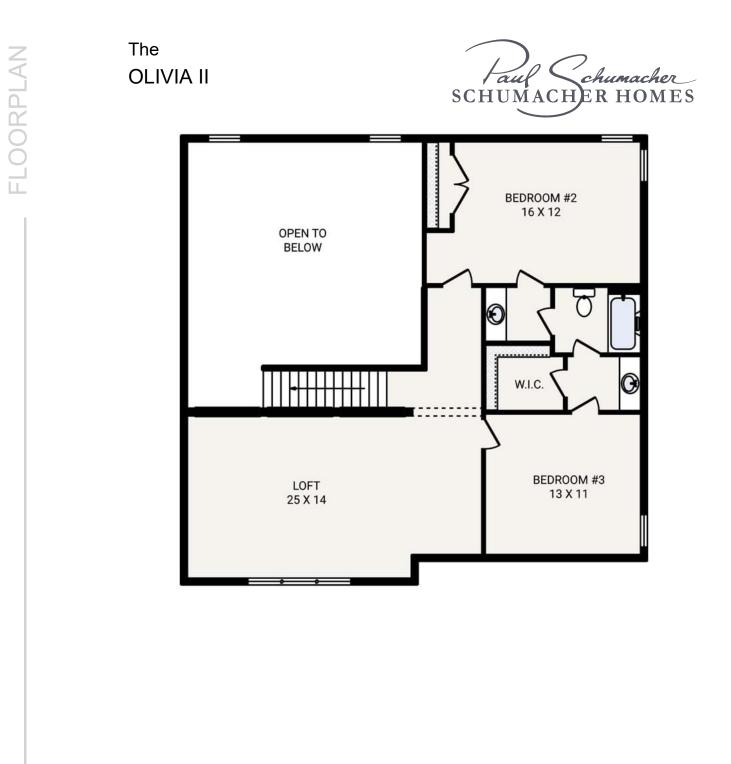

The

**OLIVIA II** 

## **OLIVIA II CLASSIC**

**OLIVIA II MODERN** FARMHOUSE

**OLIVIA II AMERICAN** TRADITION

**OLIVIA II FRENCH** COUNTRY

| Bedrooms         | 3               |
|------------------|-----------------|
| Bathrooms        | 2.5             |
| Starting Sq. Ft. | 3286            |
| Footprint        | 58 ft. x 58 ft. |
| Garage           | Included        |

## The OLIVIA II

| Bedrooms         | 3               |
|------------------|-----------------|
| Bathrooms        | 2.5             |
| Starting Sq. Ft. | 3286            |
| Footprint        | 58 ft. x 58 ft. |
| Garage           | Included        |

| Bedrooms         | 3               |
|------------------|-----------------|
| Bathrooms        | 2.5             |
| Starting Sq. Ft. | 3286            |
| Footprint        | 58 ft. x 58 ft. |
| Garage           | Included        |