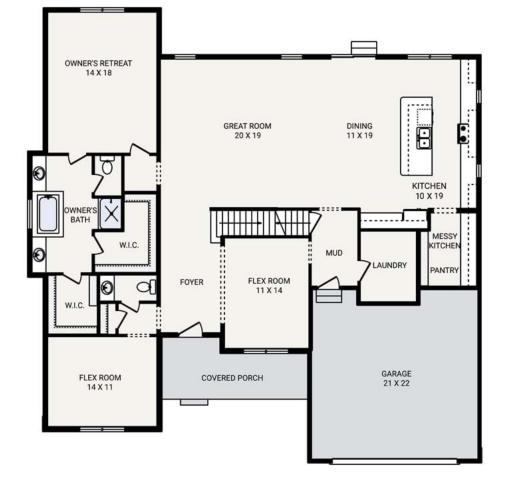

The

**OLIVIA II** 

## **OLIVIA II CLASSIC**

**OLIVIA II MODERN** FARMHOUSE

**OLIVIA II AMERICAN** TRADITION

**OLIVIA II FRENCH** COUNTRY

| Bedrooms         | 3               |
|------------------|-----------------|
| Bathrooms        | 2.5             |
| Starting Sq. Ft. | 3286            |
| Footprint        | 58 ft. x 58 ft. |
| Garage           | Included        |

## The OLIVIA II

| Bedrooms         | 3               |
|------------------|-----------------|
| Bathrooms        | 2.5             |
| Starting Sq. Ft. | 3286            |
| Footprint        | 58 ft. x 58 ft. |
| Garage           | Included        |

| Bedrooms         | 3               |
|------------------|-----------------|
| Bathrooms        | 2.5             |
| Starting Sq. Ft. | 3286            |
| Footprint        | 58 ft. x 58 ft. |
| Garage           | Included        |