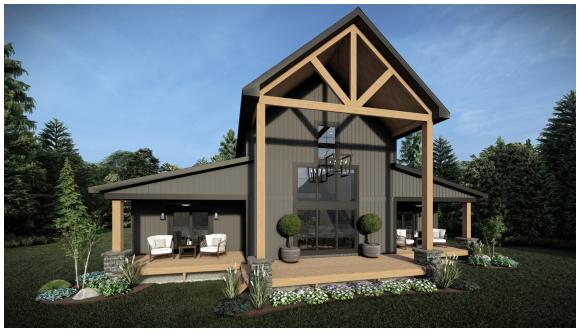

## The HEARTLAND

OFFERING 2 EXTERIOR STYLE OPTIONS

**HEARTLAND CRAFTSMAN** 

HEARTLAND MODERN FARMHOUSE

Bedrooms 3
Bathrooms 3.0
Starting Sq. Ft. 2459

Footprint 54 ft. x 47 ft.

Garage NOT Included

© Copyright 1992-2024 Schumacher Homes. All rights reserved. Changes and modifications to floorplans, materials, and specifications may be made without notice. Square Footages will vary between elevations specific to plan and exterior material differences. Some items pictured or illustrated are optional and are an additional cost. Dimensions are approximate. Illustrations are artist renderings only.