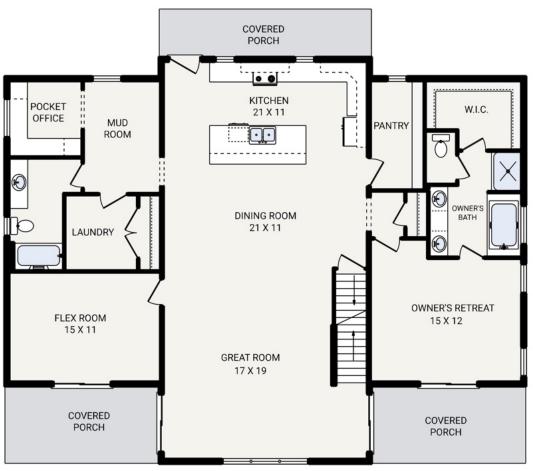

## The HEARTLAND

Bedrooms 3
Bathrooms 3.0
Starting Sq. Ft. 2459

Footprint 54 ft. x 47 ft.

Garage NOT Included

© Copyright 1992-2024 Schumacher Homes. All rights reserved. Changes and modifications to floorplans, materials, and specifications may be made without notice. Square Footages will vary between elevations specific to plan and exterior material differences. Some items pictured or illustrated are optional and are an additional cost. Dimensions are approximate. Illustrations are artist renderings only.