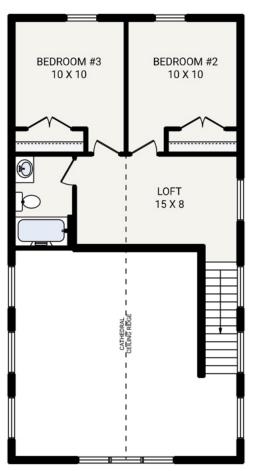

The HEARTLAND

Bedrooms 3
Bathrooms 3.0
Starting Sq. Ft. 2459

Footprint 54 ft. x 47 ft.

Garage NOT Included

© Copyright 1992-2024 Schumacher Homes. All rights reserved. Changes and modifications to floorplans, materials, and specifications may be made without notice. Square Footages will vary between elevations specific to plan and exterior material differences. Some items pictured or illustrated are optional and are an additional cost. Dimensions are approximate. Illustrations are artist renderings only.