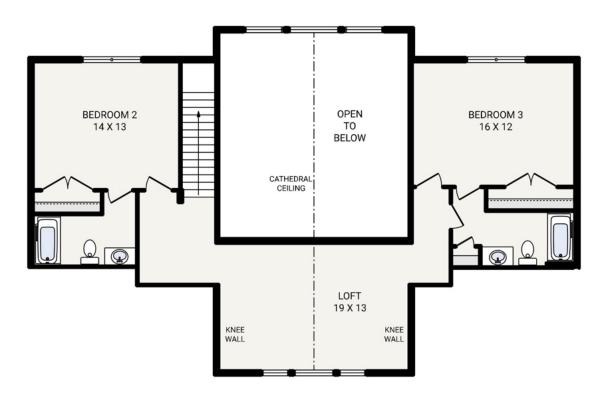

## The TRIPLE FALLS

TRIPLE FALLS MODERN HILL COUNTRY

Bedrooms 3
Bathrooms 3.5
Starting Sq. Ft. 2827

Footprint 58 ft. x 42 ft.
Garage NOT Included

© Copyright 1992-2024 Schumacher Homes. All rights reserved. Changes and modifications to floorplans, materials, and specifications may be made without notice. Square Footages will vary between elevations specific to plan and exterior material differences. Some items pictured or illustrated are optional and are an additional cost. Dimensions are approximate. Illustrations are artist renderings only.

## The TRIPLE FALLS

Bedrooms 3
Bathrooms 3.5
Starting Sq. Ft. 2827

Footprint 58 ft. x 42 ft.
Garage NOT Included

© Copyright 1992-2024 Schumacher Homes. All rights reserved. Changes and modifications to floorplans, materials, and specifications may be made without notice. Square Footages will vary between elevations specific to plan and exterior material differences. Some items pictured or illustrated are optional and are an additional cost. Dimensions are approximate. Illustrations are artist renderings only.

The TRIPLE FALLS

Bedrooms 3
Bathrooms 3.5
Starting Sq. Ft. 2827

Footprint 58 ft. x 42 ft.

Garage NOT Included

© Copyright 1992-2024 Schumacher Homes. All rights reserved. Changes and modifications to floorplans, materials, and specifications may be made without notice. Square Footages will vary between elevations specific to plan and exterior material differences. Some items pictured or illustrated are optional and are an additional cost. Dimensions are approximate. Illustrations are artist renderings only.