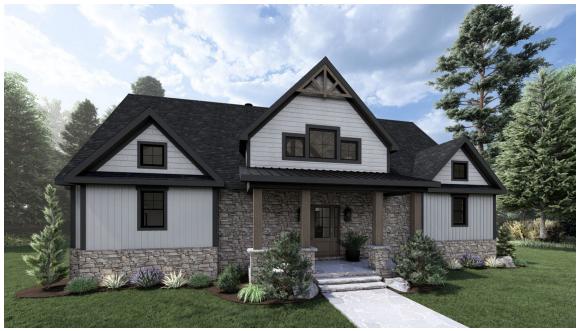

## The TRIPLE FALLS

TRIPLE FALLS MODERN HILL COUNTRY

Bedrooms 3
Bathrooms 3.5
Starting Sq. Ft. 2827

Footprint 58 ft. x 42 ft.
Garage NOT Included

© Copyright 1992-2024 Schumacher Homes. All rights reserved. Changes and modifications to floorplans, materials, and specifications may be made without notice. Square Footages will vary between elevations specific to plan and exterior material differences. Some items pictured or illustrated are optional and are an additional cost. Dimensions are approximate. Illustrations are artist renderings only.

## The TRIPLE FALLS

Bedrooms 3
Bathrooms 3.5
Starting Sq. Ft. 2827

Footprint 58 ft. x 42 ft.
Garage NOT Included

© Copyright 1992-2024 Schumacher Homes. All rights reserved. Changes and modifications to floorplans, materials, and specifications may be made without notice. Square Footages will vary between elevations specific to plan and exterior material differences. Some items pictured or illustrated are optional and are an additional cost. Dimensions are approximate. Illustrations are artist renderings only.

The TRIPLE FALLS

Bedrooms 3
Bathrooms 3.5
Starting Sq. Ft. 2827

Footprint 58 ft. x 42 ft.

Garage NOT Included

© Copyright 1992-2024 Schumacher Homes. All rights reserved. Changes and modifications to floorplans, materials, and specifications may be made without notice. Square Footages will vary between elevations specific to plan and exterior material differences. Some items pictured or illustrated are optional and are an additional cost. Dimensions are approximate. Illustrations are artist renderings only.