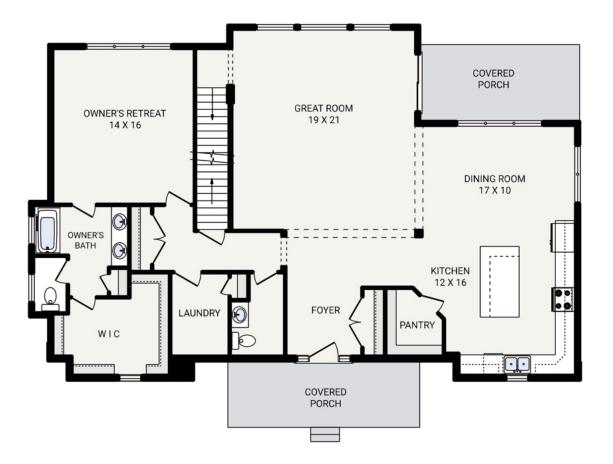

## The TRIPLE FALLS

TRIPLE FALLS MODERN HILL COUNTRY

Bedrooms 3
Bathrooms 3.5
Starting Sq. Ft. 2827

Footprint 58 ft. x 42 ft.
Garage NOT Included

© Copyright 1992-2024 Schumacher Homes. All rights reserved. Changes and modifications to floorplans, materials, and specifications may be made without notice. Square Footages will vary between elevations specific to plan and exterior material differences. Some items pictured or illustrated are optional and are an additional cost. Dimensions are approximate. Illustrations are artist renderings only.

## The TRIPLE FALLS

Bedrooms 3
Bathrooms 3.5
Starting Sq. Ft. 2827

Footprint 58 ft. x 42 ft.
Garage NOT Included

© Copyright 1992-2024 Schumacher Homes. All rights reserved. Changes and modifications to floorplans, materials, and specifications may be made without notice. Square Footages will vary between elevations specific to plan and exterior material differences. Some items pictured or illustrated are optional and are an additional cost. Dimensions are approximate. Illustrations are artist renderings only.

The TRIPLE FALLS

Bedrooms 3
Bathrooms 3.5
Starting Sq. Ft. 2827

Footprint 58 ft. x 42 ft.

Garage NOT Included

© Copyright 1992-2024 Schumacher Homes. All rights reserved. Changes and modifications to floorplans, materials, and specifications may be made without notice. Square Footages will vary between elevations specific to plan and exterior material differences. Some items pictured or illustrated are optional and are an additional cost. Dimensions are approximate. Illustrations are artist renderings only.