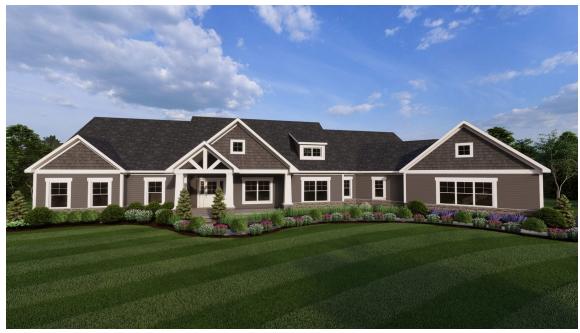

## The LANCASTER

OFFERING 4 EXTERIOR STYLE OPTIONS

LANCASTER CRAFTSMAN

LANCASTER AMERICAN TRADITION

LANCASTER MODERN FARMHOUSE

Bedrooms 4
Bathrooms 3.5
Starting Sq. Ft. 3599

Footprint 105 ft. x 74 ft.

Garage Included