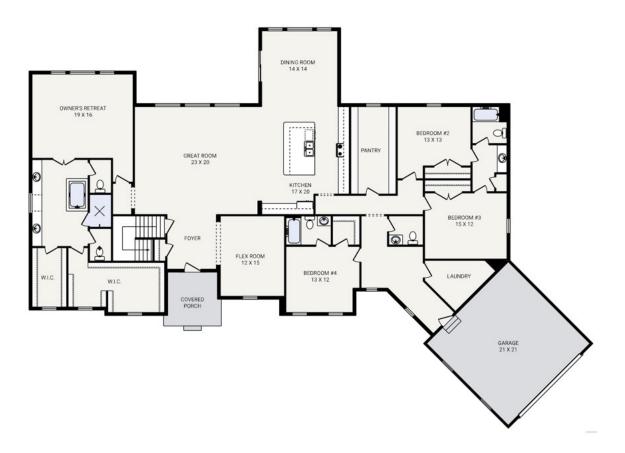

## The LANCASTER

OFFERING 4 EXTERIOR STYLE OPTIONS

LANCASTER CRAFTSMAN

LANCASTER AMERICAN TRADITION

LANCASTER MODERN FARMHOUSE

Bedrooms 4
Bathrooms 3.5
Starting Sq. Ft. 3599

Footprint 105 ft. x 74 ft.

Garage Included

## The LANCASTER

Bedrooms 4
Bathrooms 3.5
Starting Sq. Ft. 3599

Footprint 105 ft. x 74 ft.

Garage Included

<sup>©</sup> Copyright 1992-2024 Schumacher Homes. All rights reserved. Changes and modifications to floorplans, materials, and specifications may be made without notice. Square Footages will vary between elevations specific to plan and exterior material differences. Some items pictured or illustrated are optional and are an additional cost. Dimensions are approximate. Illustrations are artist renderings only.