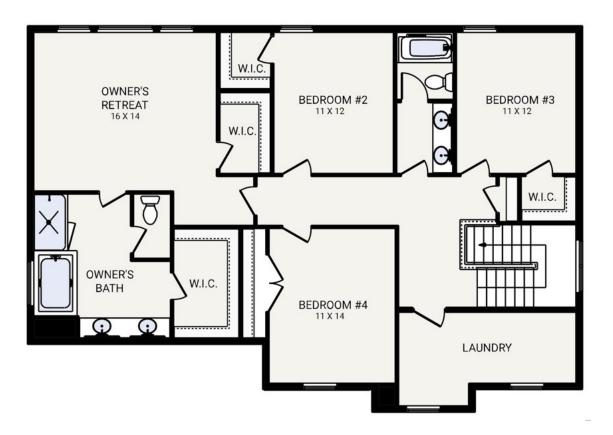

## The EMERSON

OFFERING 3 EXTERIOR STYLE OPTIONS

**EMERSON CRAFTSMAN** 

EMERSON MODERN FARMHOUSE

Bedrooms 4
Bathrooms 2.5
Starting Sq. Ft. 2748

Footprint 61 ft. x 41 ft. Garage Included

© Copyright 1992-2024 Schumacher Homes. All rights reserved. Changes and modifications to floorplans, materials, and specifications may be made without notice. Square Footages will vary between elevations specific to plan and exterior material differences. Some items pictured or illustrated are optional and are an additional cost. Dimensions are approximate. Illustrations are artist renderings only.

The EMERSON

Bedrooms 4
Bathrooms 2.5
Starting Sq. Ft. 2748

Footprint 61 ft. x 41 ft. Garage Included

© Copyright 1992-2024 Schumacher Homes. All rights reserved. Changes and modifications to floorplans, materials, and specifications may be made without notice. Square Footages will vary between elevations specific to plan and exterior material differences. Some items pictured or illustrated are optional and are an additional cost. Dimensions are approximate. Illustrations are artist renderings only.