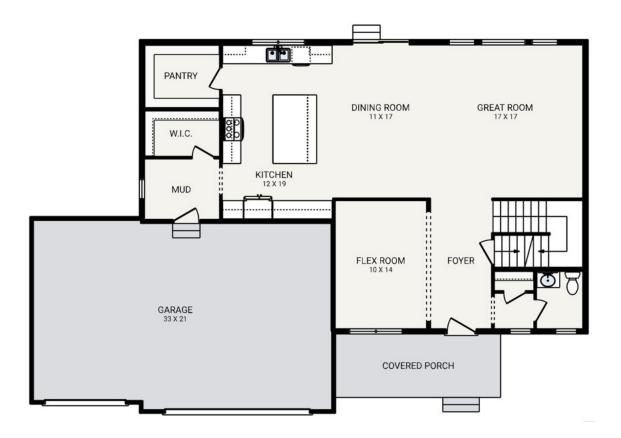

## The EMERSON

OFFERING 3 EXTERIOR STYLE OPTIONS

**EMERSON CRAFTSMAN** 

EMERSON MODERN FARMHOUSE

Bedrooms 4
Bathrooms 2.5
Starting Sq. Ft. 2748

Footprint 61 ft. x 41 ft. Garage Included

© Copyright 1992-2024 Schumacher Homes. All rights reserved. Changes and modifications to floorplans, materials, and specifications may be made without notice. Square Footages will vary between elevations specific to plan and exterior material differences. Some items pictured or illustrated are optional and are an additional cost. Dimensions are approximate. Illustrations are artist renderings only.

The EMERSON

Bedrooms 4
Bathrooms 2.5
Starting Sq. Ft. 2748

Footprint 61 ft. x 41 ft. Garage Included

© Copyright 1992-2024 Schumacher Homes. All rights reserved. Changes and modifications to floorplans, materials, and specifications may be made without notice. Square Footages will vary between elevations specific to plan and exterior material differences. Some items pictured or illustrated are optional and are an additional cost. Dimensions are approximate. Illustrations are artist renderings only.