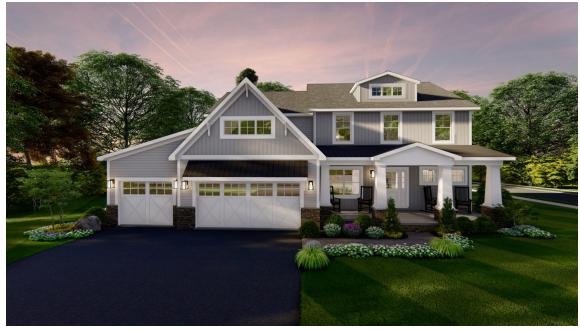

## The EMERSON

OFFERING 3 EXTERIOR STYLE OPTIONS

**EMERSON CRAFTSMAN** 

EMERSON MODERN FARMHOUSE

Bedrooms 4
Bathrooms 2.5
Starting Sq. Ft. 2748

Footprint 61 ft. x 41 ft. Garage Included

© Copyright 1992-2024 Schumacher Homes. All rights reserved. Changes and modifications to floorplans, materials, and specifications may be made without notice. Square Footages will vary between elevations specific to plan and exterior material differences. Some items pictured or illustrated are optional and are an additional cost. Dimensions are approximate. Illustrations are artist renderings only.