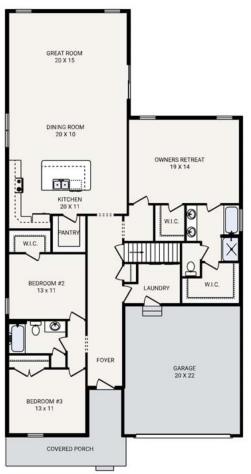

## LONGVIEW MODERN

LONGVIEW CRAFTSMAN

Bedrooms 3
Bathrooms 2.0
Starting Sq. Ft. 2044

Footprint 40 ft. x 77 ft. Garage Included

© Copyright 1992-2022 Schumacher Homes. All rights reserved. Changes and modifications to floorplans, materials, and specifications may be made without notice. Square Footages will vary between elevations specific to plan and exterior material differences. Some items pictured or illustrated are optional and are an additional cost. Dimensions are approximate. Illustrations are artist renderings only.

The LONGVIEW

Bedrooms 3
Bathrooms 2.0
Starting Sq. Ft. 2044

Footprint 40 ft. x 77 ft. Garage Included

© Copyright 1992-2022 Schumacher Homes. All rights reserved. Changes and modifications to floorplans, materials, and specifications may be made without notice. Square Footages will vary between elevations specific to plan and exterior material differences. Some items pictured or illustrated are optional and are an additional cost. Dimensions are approximate. Illustrations are artist renderings only.