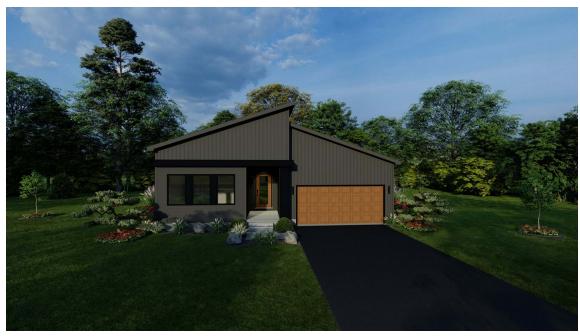

## The LONGVIEW

OFFERING 3 EXTERIOR STYLE OPTIONS

## LONGVIEW MODERN

LONGVIEW CRAFTSMAN

Bedrooms 3
Bathrooms 2.0
Starting Sq. Ft. 2044

Footprint 40 ft. x 77 ft. Garage Included

© Copyright 1992-2022 Schumacher Homes. All rights reserved. Changes and modifications to floorplans, materials, and specifications may be made without notice. Square Footages will vary between elevations specific to plan and exterior material differences. Some items pictured or illustrated are optional and are an additional cost. Dimensions are approximate. Illustrations are artist renderings only.