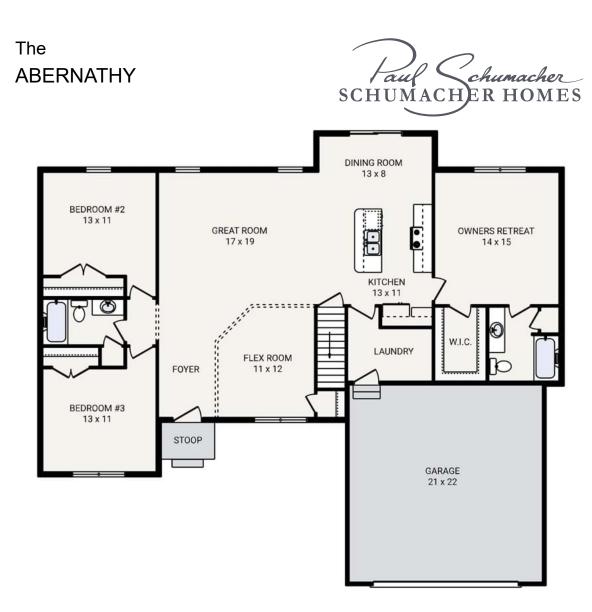

## ABERNATHY MODERN FARMHOUSE

ABERNATHY CLASSIC

ABERNATHY AMERICAN TRADITION

ABERNATHY CRAFTSMAN

ABERNATHY FRENCH COUNTRY

Bedrooms 3
Bathrooms 2.0
Starting Sq. Ft. 1665

Footprint 58 ft. x 50 ft. Garage Included

Bedrooms3Bathrooms2.0Starting Sq. Ft.1665

Footprint 58 ft. x 50 ft. Garage Included

© Copyright 1992-2022 Schumacher Homes. All rights reserved. Changes and modifications to floorplans, materials, and specifications may be made without notice. Square Footages will vary between elevations specific to plan and exterior material differences. Some items pictured or illustrated are optional and are an additional cost. Dimensions are approximate. Illustrations are artist renderings only.