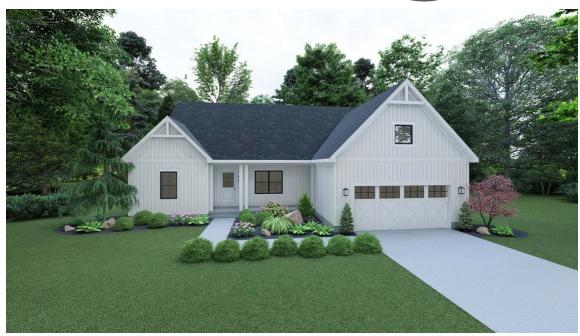

## The ABERNATHY

OFFERING 5 EXTERIOR STYLE OPTIONS

## ABERNATHY MODERN FARMHOUSE

ABERNATHY CLASSIC

ABERNATHY AMERICAN TRADITION

ABERNATHY CRAFTSMAN

ABERNATHY FRENCH COUNTRY

Bedrooms 3
Bathrooms 2.0
Starting Sq. Ft. 1665

Footprint 58 ft. x 50 ft. Garage Included