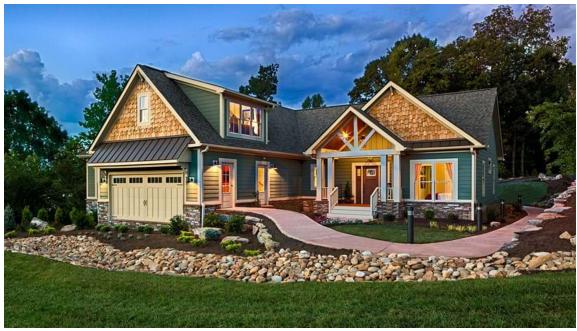

## The BLUE RIDGE

**BLUE RIDGE** 

Bedrooms 3
Bathrooms 2.0
Starting Sq. Ft. 2032

Footprint 54 ft. x 60 ft. Garage Included

© Copyright 1992-2024 Schumacher Homes. All rights reserved. Changes and modifications to floorplans, materials, and specifications may be made without notice. Square Footages will vary between elevations specific to plan and exterior material differences. Some items pictured or illustrated are optional and are an additional cost. Dimensions are approximate. Illustrations are artist renderings only.

The BLUE RIDGE

Bedrooms 3
Bathrooms 2.0
Starting Sq. Ft. 2032

Footprint 54 ft. x 60 ft. Garage Included

© Copyright 1992-2024 Schumacher Homes. All rights reserved. Changes and modifications to floorplans, materials, and specifications may be made without notice. Square Footages will vary between elevations specific to plan and exterior material differences. Some items pictured or illustrated are optional and are an additional cost. Dimensions are approximate. Illustrations are artist renderings only.