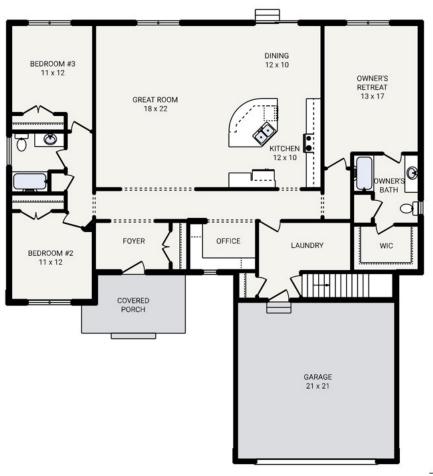

## The BLUE RIDGE

**BLUE RIDGE** 

Bedrooms 3
Bathrooms 2.0
Starting Sq. Ft. 2032

Footprint 54 ft. x 60 ft. Garage Included

© Copyright 1992-2024 Schumacher Homes. All rights reserved. Changes and modifications to floorplans, materials, and specifications may be made without notice. Square Footages will vary between elevations specific to plan and exterior material differences. Some items pictured or illustrated are optional and are an additional cost. Dimensions are approximate. Illustrations are artist renderings only.

The BLUE RIDGE

Bedrooms 3
Bathrooms 2.0
Starting Sq. Ft. 2032

Footprint 54 ft. x 60 ft. Garage Included

© Copyright 1992-2024 Schumacher Homes. All rights reserved. Changes and modifications to floorplans, materials, and specifications may be made without notice. Square Footages will vary between elevations specific to plan and exterior material differences. Some items pictured or illustrated are optional and are an additional cost. Dimensions are approximate. Illustrations are artist renderings only.