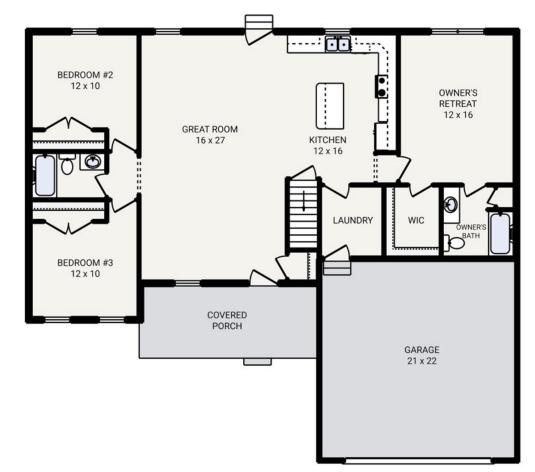

## DAVIDSON MODERN FARMHOUSE

DAVIDSON CLASSIC

DAVIDSON CRAFTSMAN

DAVIDSON FRENCH COUNTRY

| Bedrooms         | 3               |
|------------------|-----------------|
| Bathrooms        | 2.0             |
| Starting Sq. Ft. | 1505            |
| Footprint        | 54 ft. x 48 ft. |
| Garage           | Included        |

The

DAVIDSON

| Bedrooms         | 3               |
|------------------|-----------------|
| Bathrooms        | 2.0             |
| Starting Sq. Ft. | 1505            |
| Footprint        | 54 ft. x 48 ft. |
| Garage           | Included        |