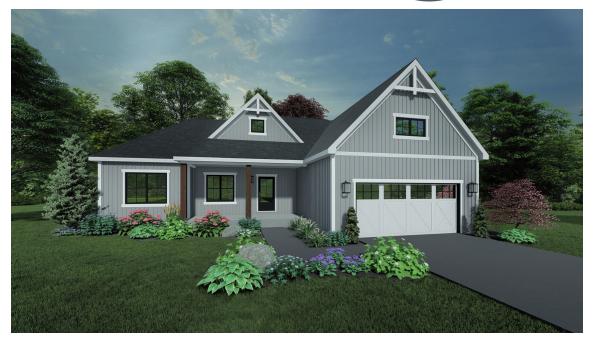

The

DAVIDSON

**OFFERING 4 EXTERIOR STYLE OPTIONS** 

## DAVIDSON MODERN FARMHOUSE

DAVIDSON CLASSIC

DAVIDSON CRAFTSMAN

DAVIDSON FRENCH COUNTRY

| Bedrooms         | 3               |
|------------------|-----------------|
| Bathrooms        | 2.0             |
| Starting Sq. Ft. | 1505            |
| Footprint        | 54 ft. x 48 ft. |
| Garage           | Included        |