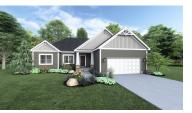

## DAVIDSON MODERN FARMHOUSE

DAVIDSON CLASSIC

DAVIDSON CRAFTSMAN

DAVIDSON FRENCH COUNTRY

| Bedrooms         | 3               |
|------------------|-----------------|
| Bathrooms        | 2.0             |
| Starting Sq. Ft. | 1505            |
| Footprint        | 54 ft. x 48 ft. |
| Garage           | Included        |