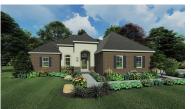

## DAVIDSON MODERN FARMHOUSE

DAVIDSON CLASSIC

DAVIDSON CRAFTSMAN

DAVIDSON FRENCH COUNTRY

| Bedrooms         | 3               |
|------------------|-----------------|
| Bathrooms        | 2.0             |
| Starting Sq. Ft. | 1505            |
| Footprint        | 54 ft. x 48 ft. |
| Garage           | Included        |