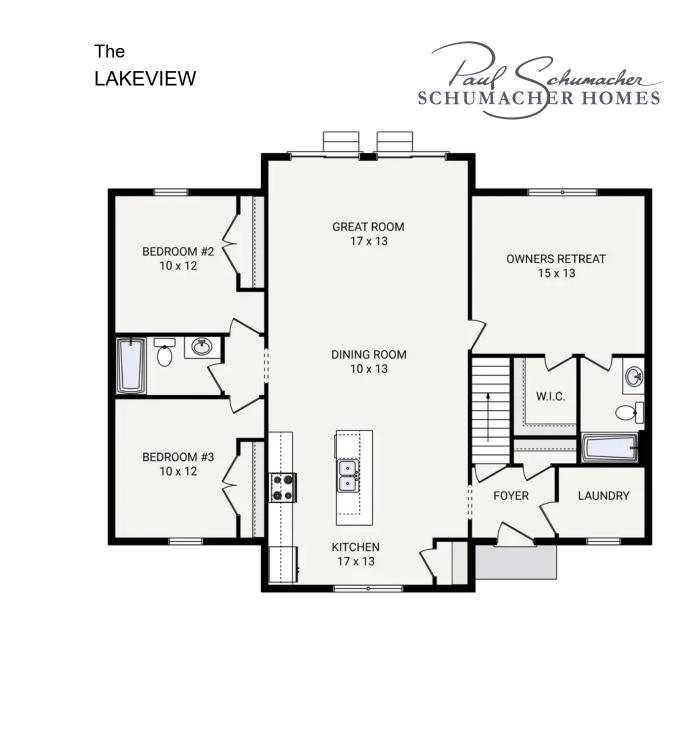

The

LAKEVIEW

**OFFERING 4 EXTERIOR STYLE OPTIONS** 

| Bedrooms         | 3               |
|------------------|-----------------|
| Bathrooms        | 2.0             |
| Starting Sq. Ft. | 1477            |
| Footprint        | 46 ft. x 37 ft. |
| Garage           | NOT Included    |