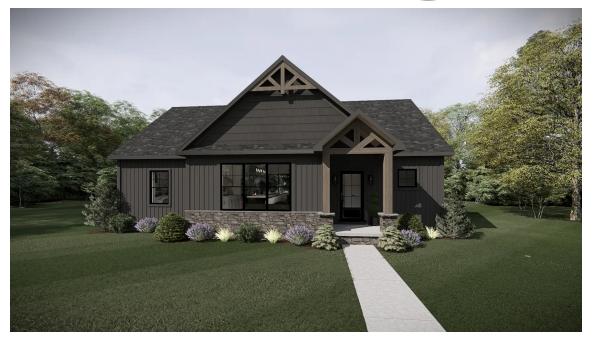

## LAKEVIEW CRAFTSMAN

LAKEVIEW MODERN

LAKEVIEW MODERN FARMHOUSE

LAKEVIEW AMERICAN TRADITION

| 3               |
|-----------------|
| 2.0             |
| 1477            |
| 46 ft. x 37 ft. |
| NOT Included    |
|                 |