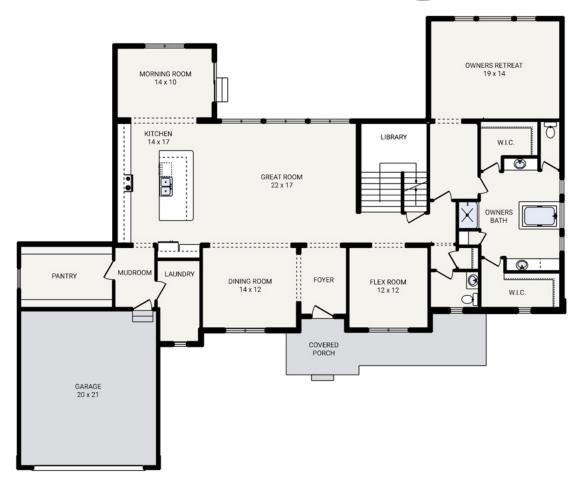

The VINEMONT

Bedrooms 4
Bathrooms 3.5
Starting Sq. Ft. 3664

Footprint 80 ft. x 66 ft. Garage Included

© Copyright 1992-2024 Schumacher Homes. All rights reserved. Changes and modifications to floorplans, materials, and specifications may be made without notice. Square Footages will vary between elevations specific to plan and exterior material differences. Some items pictured or illustrated are optional and are an additional cost. Dimensions are approximate. Illustrations are artist renderings only.