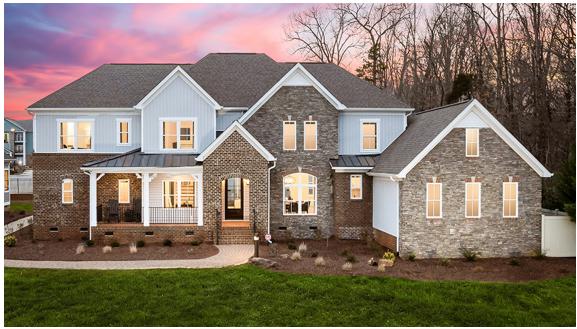

## The VINEMONT

VINEMONT AMERICAN TRADITION

Bedrooms 4
Bathrooms 3.5
Starting Sq. Ft. 3664

Footprint 80 ft. x 66 ft. Garage Included

© Copyright 1992-2024 Schumacher Homes. All rights reserved. Changes and modifications to floorplans, materials, and specifications may be made without notice. Square Footages will vary between elevations specific to plan and exterior material differences. Some items pictured or illustrated are optional and are an additional cost. Dimensions are approximate. Illustrations are artist renderings only.