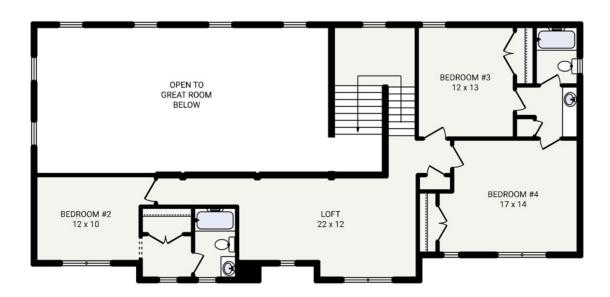

The VINEMONT

Bedrooms 4
Bathrooms 3.5
Starting Sq. Ft. 3664

Footprint 80 ft. x 66 ft. Garage Included

© Copyright 1992-2024 Schumacher Homes. All rights reserved. Changes and modifications to floorplans, materials, and specifications may be made without notice. Square Footages will vary between elevations specific to plan and exterior material differences. Some items pictured or illustrated are optional and are an additional cost. Dimensions are approximate. Illustrations are artist renderings only.