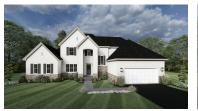

## LEXINGTON CRAFTSMAN

LEXINGTON FRENCH COUNTRY

LEXINGTON MODERN FARMHOUSE

| Bedrooms         | 4               |
|------------------|-----------------|
| Bathrooms        | 4.0             |
| Starting Sq. Ft. | 3414            |
| Footprint        | 65 ft. x 62 ft. |
| Garage           | Included        |