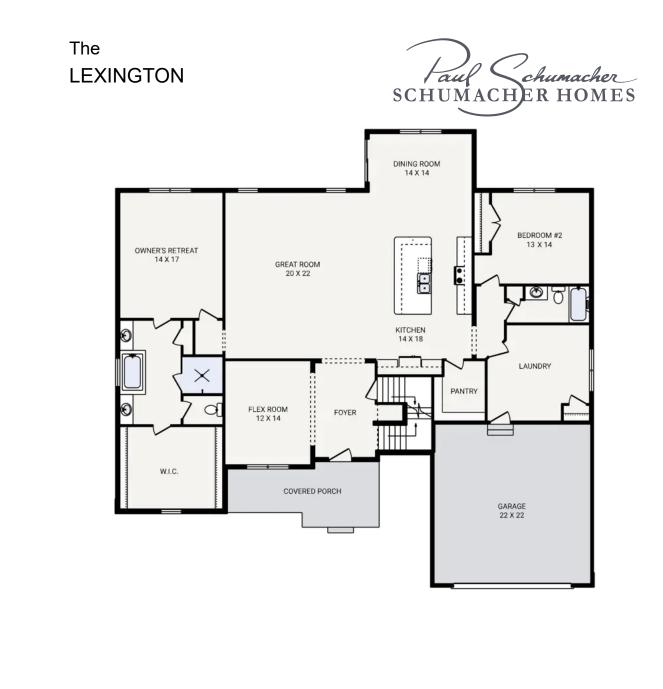

The

LEXINGTON

**OFFERING 3 EXTERIOR STYLE OPTIONS** 

## LEXINGTON CRAFTSMAN

LEXINGTON FRENCH COUNTRY

LEXINGTON MODERN FARMHOUSE

| Bedrooms         | 4               |
|------------------|-----------------|
| Bathrooms        | 4.0             |
| Starting Sq. Ft. | 3414            |
| Footprint        | 65 ft. x 62 ft. |
| Garage           | Included        |

| Bedrooms         | 4               |
|------------------|-----------------|
| Bathrooms        | 4.0             |
| Starting Sq. Ft. | 3414            |
| Footprint        | 65 ft. x 62 ft. |
| Garage           | Included        |

The LEXINGTON

| Bedrooms         | 4               |
|------------------|-----------------|
| Bathrooms        | 4.0             |
| Starting Sq. Ft. | 3414            |
| Footprint        | 65 ft. x 62 ft. |
| Garage           | Included        |