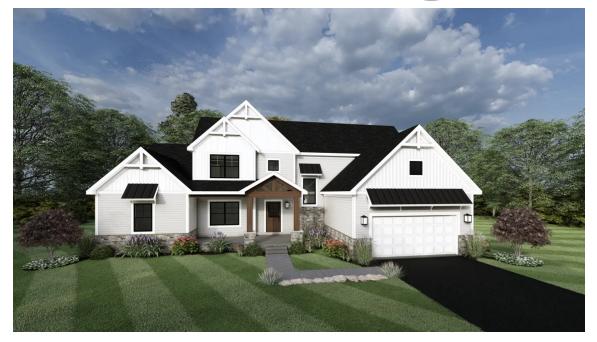

The

LEXINGTON

**OFFERING 3 EXTERIOR STYLE OPTIONS** 

## LEXINGTON CRAFTSMAN

LEXINGTON FRENCH COUNTRY

LEXINGTON MODERN FARMHOUSE

| Bedrooms         | 4               |
|------------------|-----------------|
| Bathrooms        | 4.0             |
| Starting Sq. Ft. | 3414            |
| Footprint        | 65 ft. x 62 ft. |
| Garage           | Included        |