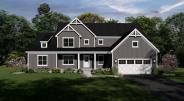

## LEXINGTON CRAFTSMAN

LEXINGTON FRENCH COUNTRY

LEXINGTON MODERN FARMHOUSE

| Bedrooms         | 4               |
|------------------|-----------------|
| Bathrooms        | 4.0             |
| Starting Sq. Ft. | 3414            |
| Footprint        | 65 ft. x 62 ft. |
| Garage           | Included        |