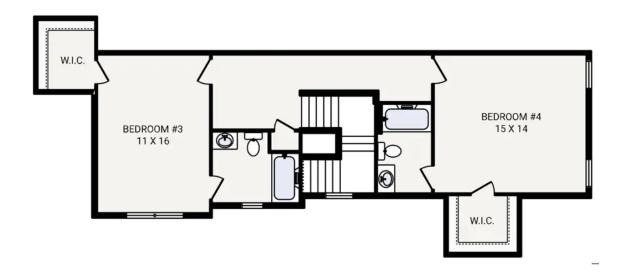

## LEXINGTON CRAFTSMAN

LEXINGTON FRENCH COUNTRY

LEXINGTON MODERN FARMHOUSE

| Bedrooms         | 4               |
|------------------|-----------------|
| Bathrooms        | 4.0             |
| Starting Sq. Ft. | 3414            |
| Footprint        | 65 ft. x 62 ft. |
| Garage           | Included        |

| Bedrooms         | 4               |
|------------------|-----------------|
| Bathrooms        | 4.0             |
| Starting Sq. Ft. | 3414            |
| Footprint        | 65 ft. x 62 ft. |
| Garage           | Included        |

The LEXINGTON

| Bedrooms         | 4               |
|------------------|-----------------|
| Bathrooms        | 4.0             |
| Starting Sq. Ft. | 3414            |
| Footprint        | 65 ft. x 62 ft. |
| Garage           | Included        |