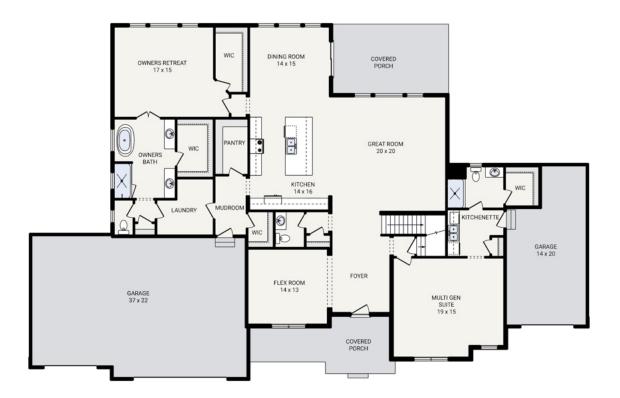

FLOORPLAN

The DUNKEITH

| Bedrooms         | 5               |
|------------------|-----------------|
| Bathrooms        | 5.5             |
| Starting Sq. Ft. | 5014            |
| Footprint        | 96 ft. x 61 ft. |
| Garage           | Included        |

| Bedrooms         | 5               |
|------------------|-----------------|
| Bathrooms        | 5.5             |
| Starting Sq. Ft. | 5014            |
| Footprint        | 96 ft. x 61 ft. |
| Garage           | Included        |