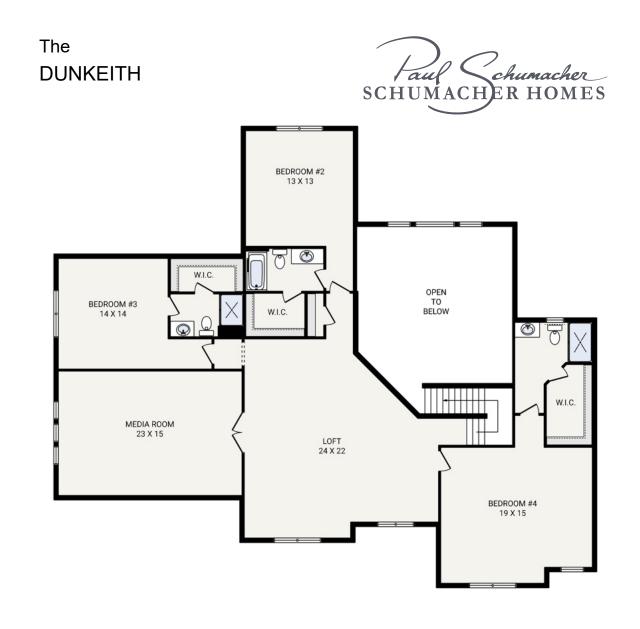

FLOORPLAN

The DUNKEITH

| Bedrooms         | 5               |
|------------------|-----------------|
| Bathrooms        | 5.5             |
| Starting Sq. Ft. | 5014            |
| Footprint        | 96 ft. x 61 ft. |
| Garage           | Included        |

| Bedrooms         | 5               |
|------------------|-----------------|
| Bathrooms        | 5.5             |
| Starting Sq. Ft. | 5014            |
| Footprint        | 96 ft. x 61 ft. |
| Garage           | Included        |