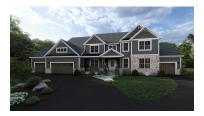

The

DUNKEITH

**OFFERING 2 EXTERIOR STYLE OPTIONS** 

## DUNKEITH MODERN FARMHOUSE

DUNKEITH CRAFTSMAN

Bedrooms5Bathrooms5.5Starting Sq. Ft.5014Footprint96 ft. x 61 ft.GarageIncluded

© Copyright 1992-2024 Schumacher Homes. All rights reserved. Changes and modifications to floorplans, materials, and specifications may be made without notice. Square Footages will vary between elevations specific to plan and exterior material differences. Some items pictured or illustrated are optional and are an additonal cost. Dimensions are approximate. Illustrations are artist renderings only.