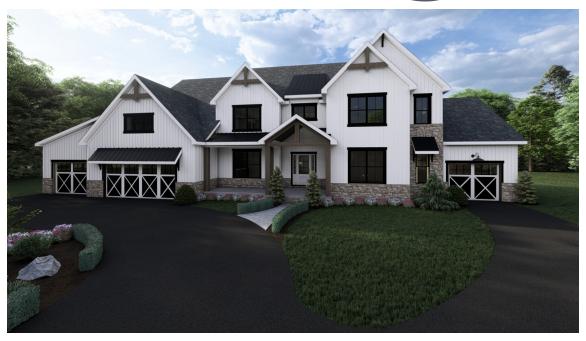

The

DUNKEITH

**OFFERING 2 EXTERIOR STYLE OPTIONS** 

## DUNKEITH MODERN FARMHOUSE

DUNKEITH CRAFTSMAN

Bedrooms5Bathrooms5.5Starting Sq. Ft.5014Footprint96 ft. x 61 ft.GarageIncluded

© Copyright 1992-2024 Schumacher Homes. All rights reserved. Changes and modifications to floorplans, materials, and specifications may be made without notice. Square Footages will vary between elevations specific to plan and exterior material differences. Some items pictured or illustrated are optional and are an additonal cost. Dimensions are approximate. Illustrations are artist renderings only.