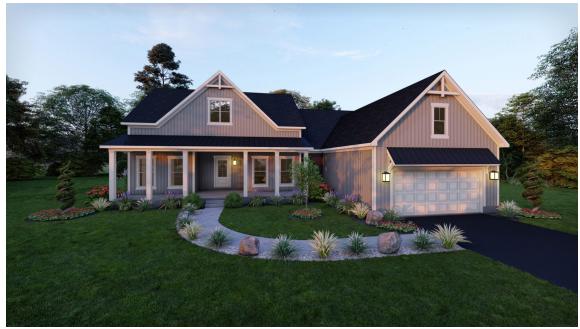

## The BLUFFTON

OFFERING 5 EXTERIOR STYLE OPTIONS

**BLUFFTON COASTAL** 

BLUFFTON AMERICAN TRADITION

**BLUFFTON CRAFTSMAN** 

**BLUFFTON MODERN** 

BLUFFTON MODERN FARMHOUSE

Bedrooms 3
Bathrooms 2.5
Starting Sq. Ft. 2455

Footprint 66 ft. x 64 ft. Garage Included

© Copyright 1992-2024 Schumacher Homes. All rights reserved. Changes and modifications to floorplans, materials, and specifications may be made without notice. Square Footages will vary between elevations specific to plan and exterior material differences. Some items pictured or illustrated are optional and are an additional cost. Dimensions are approximate. Illustrations are artist renderings only.