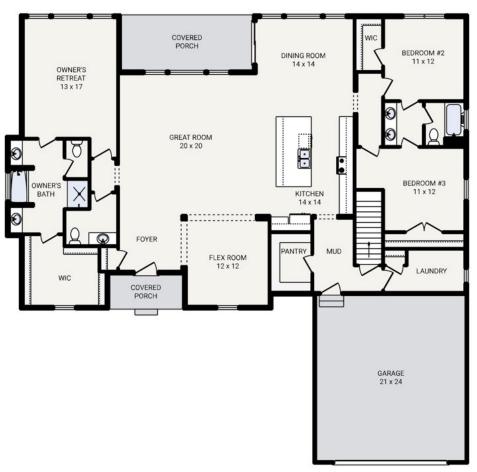

## The BLUFFTON

OFFERING 5 EXTERIOR STYLE OPTIONS

**BLUFFTON COASTAL** 

BLUFFTON AMERICAN TRADITION

**BLUFFTON CRAFTSMAN** 

**BLUFFTON MODERN** 

BLUFFTON MODERN FARMHOUSE

Bedrooms 3
Bathrooms 2.5
Starting Sq. Ft. 2455

Footprint 66 ft. x 64 ft. Garage Included

© Copyright 1992-2024 Schumacher Homes. All rights reserved. Changes and modifications to floorplans, materials, and specifications may be made without notice. Square Footages will vary between elevations specific to plan and exterior material differences. Some items pictured or illustrated are optional and are an additional cost. Dimensions are approximate. Illustrations are artist renderings only.

## The BLUFFTON

Bedrooms 3
Bathrooms 2.5
Starting Sq. Ft. 2455

Footprint 66 ft. x 64 ft. Garage Included

© Copyright 1992-2024 Schumacher Homes. All rights reserved. Changes and modifications to floorplans, materials, and specifications may be made without notice. Square Footages will vary between elevations specific to plan and exterior material differences. Some items pictured or illustrated are optional and are an additional cost. Dimensions are approximate. Illustrations are artist renderings only.