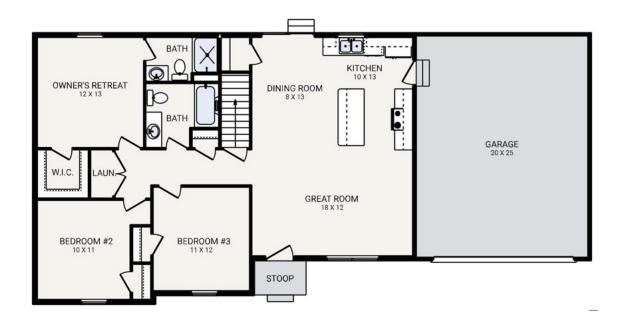

## The HARTWELL

OFFERING 2 EXTERIOR STYLE OPTIONS

HARTWELL CRAFTSMAN

HARTWELL AMERICAN TRADITION

Bedrooms 3
Bathrooms 2.0
Starting Sq. Ft. 1259

Footprint 64 ft. x 32 ft. Garage Included

© Copyright 1992-2024 Schumacher Homes. All rights reserved. Changes and modifications to floorplans, materials, and specifications may be made without notice. Square Footages will vary between elevations specific to plan and exterior material differences. Some items pictured or illustrated are optional and are an additional cost. Dimensions are approximate. Illustrations are artist renderings only.

The HARTWELL

Bedrooms 3
Bathrooms 2.0
Starting Sq. Ft. 1259

Footprint 64 ft. x 32 ft. Garage Included

© Copyright 1992-2024 Schumacher Homes. All rights reserved. Changes and modifications to floorplans, materials, and specifications may be made without notice. Square Footages will vary between elevations specific to plan and exterior material differences. Some items pictured or illustrated are optional and are an additional cost. Dimensions are approximate. Illustrations are artist renderings only.