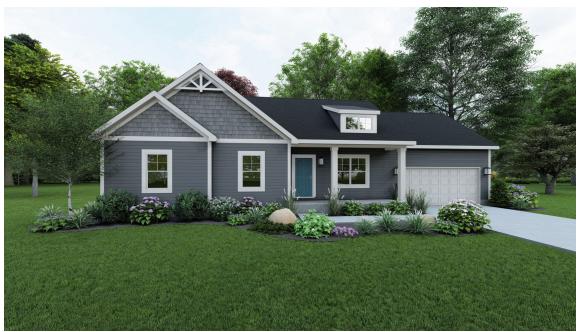

## The HARTWELL

OFFERING 2 EXTERIOR STYLE OPTIONS

HARTWELL CRAFTSMAN

HARTWELL AMERICAN TRADITION

Bedrooms 3
Bathrooms 2.0
Starting Sq. Ft. 1259

Footprint 64 ft. x 32 ft. Garage Included

© Copyright 1992-2024 Schumacher Homes. All rights reserved. Changes and modifications to floorplans, materials, and specifications may be made without notice. Square Footages will vary between elevations specific to plan and exterior material differences. Some items pictured or illustrated are optional and are an additional cost. Dimensions are approximate. Illustrations are artist renderings only.