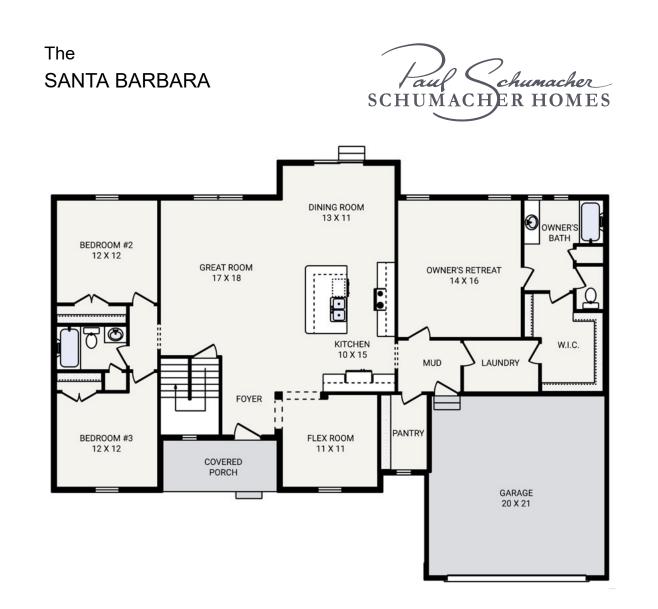

| Bedrooms         | 3               |
|------------------|-----------------|
| Bathrooms        | 2.0             |
| Starting Sq. Ft. | 1917            |
| Footprint        | 64 ft. x 48 ft. |
| Garage           | Included        |

© Copyright 1992-2024 Schumacher Homes. All rights reserved. Changes and modifications to floorplans, materials, and specifications may be made without notice. Square Footages will vary between elevations specific to plan and exterior material differences. Some items pictured or illustrated are optional and are an additonal cost. Dimensions are approximate. Illustrations are artist renderings only.