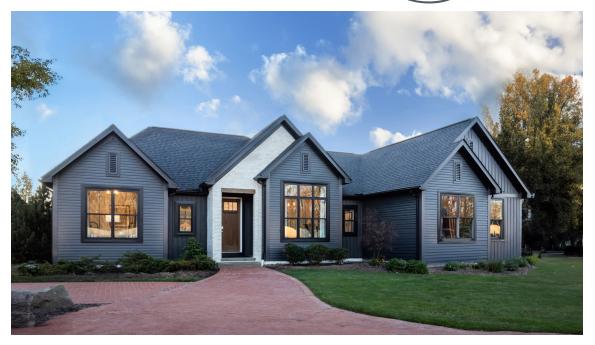

## SANTA BARBARA NEW AMERICAN TRADITION

SANTA BARBARA CRAFTSMAN

SANTA BARBARA FRENCH SANTA BARBARA MODERN COUNTRY

FARMHOUSE

SANTA BARBARA TRADITIONAL FARMHOUSE

SANTA BARBARA COASTAL

SANTA BARBARA AMERICAN TRADITION

| Bedrooms         | 3               |
|------------------|-----------------|
| Bathrooms        | 2.0             |
| Starting Sq. Ft. | 1917            |
| Footprint        | 64 ft. x 48 ft. |
| Garage           | Included        |