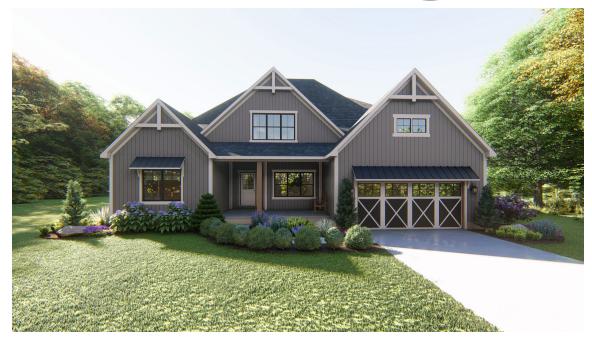

## **OLIVIA II MODERN FARMHOUSE**

**OLIVIA II AMERICAN** TRADITION

**OLIVIA II FRENCH** COUNTRY

**OLIVIA II CLASSIC** 

| Bedrooms         | 3               |
|------------------|-----------------|
| Bathrooms        | 2.5             |
| Starting Sq. Ft. | 3286            |
| Footprint        | 58 ft. x 58 ft. |
| Garage           | Included        |