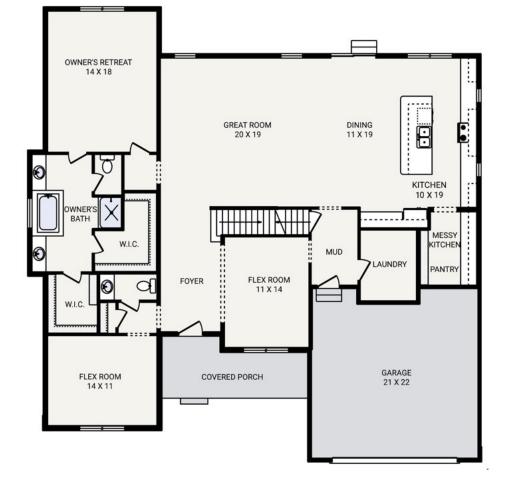

The

**OLIVIA II** 

## **OLIVIA II MODERN FARMHOUSE**

**OLIVIA II AMERICAN** TRADITION

**OLIVIA II FRENCH** COUNTRY

**OLIVIA II CLASSIC** 

| Bedrooms         | 3               |
|------------------|-----------------|
| Bathrooms        | 2.5             |
| Starting Sq. Ft. | 3286            |
| Footprint        | 58 ft. x 58 ft. |
| Garage           | Included        |

## The OLIVIA II

| Bedrooms         | 3               |
|------------------|-----------------|
| Bathrooms        | 2.5             |
| Starting Sq. Ft. | 3286            |
| Footprint        | 58 ft. x 58 ft. |
| Garage           | Included        |

| Bedrooms         | 3               |
|------------------|-----------------|
| Bathrooms        | 2.5             |
| Starting Sq. Ft. | 3286            |
| Footprint        | 58 ft. x 58 ft. |
| Garage           | Included        |