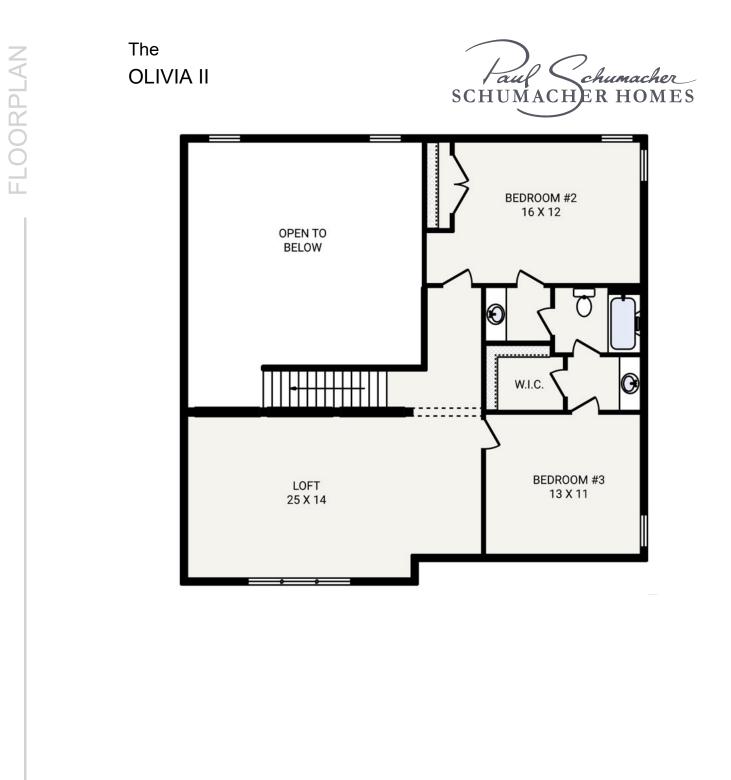

The

**OLIVIA II** 

## **OLIVIA II MODERN FARMHOUSE**

**OLIVIA II AMERICAN** TRADITION

**OLIVIA II FRENCH** COUNTRY

**OLIVIA II CLASSIC** 

| Bedrooms         | 3               |
|------------------|-----------------|
| Bathrooms        | 2.5             |
| Starting Sq. Ft. | 3286            |
| Footprint        | 58 ft. x 58 ft. |
| Garage           | Included        |

## The OLIVIA II

| Bedrooms         | 3               |
|------------------|-----------------|
| Bathrooms        | 2.5             |
| Starting Sq. Ft. | 3286            |
| Footprint        | 58 ft. x 58 ft. |
| Garage           | Included        |

| Bedrooms         | 3               |
|------------------|-----------------|
| Bathrooms        | 2.5             |
| Starting Sq. Ft. | 3286            |
| Footprint        | 58 ft. x 58 ft. |
| Garage           | Included        |