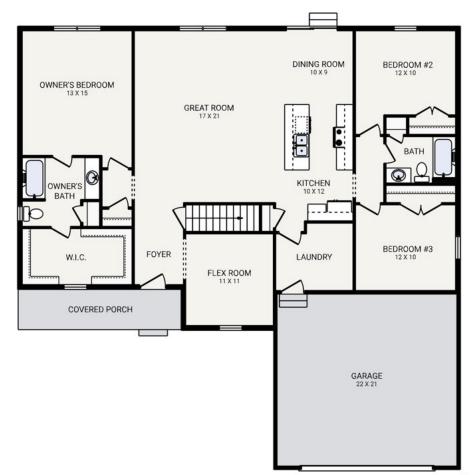

## The GLENMOOR

| Bedrooms         | 3               |
|------------------|-----------------|
| Bathrooms        | 2.0             |
| Starting Sq. Ft. | 1801            |
| Footprint        | 54 ft. x 54 ft. |
| Garage           | Included        |