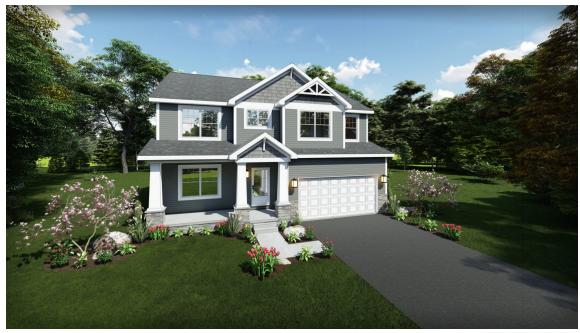

## The ABERDEEN

OFFERING 2 EXTERIOR STYLE OPTIONS

ABERDEEN CRAFTSMAN

ABERDEEN AMERICAN TRADITION

Bedrooms 4
Bathrooms 2.5
Starting Sq. Ft. 2708

Footprint 40 ft. x 44 ft. Garage Included

© Copyright 1992-2024 Schumacher Homes. All rights reserved. Changes and modifications to floorplans, materials, and specifications may be made without notice. Square Footages will vary between elevations specific to plan and exterior material differences. Some items pictured or illustrated are optional and are an additional cost. Dimensions are approximate. Illustrations are artist renderings only.