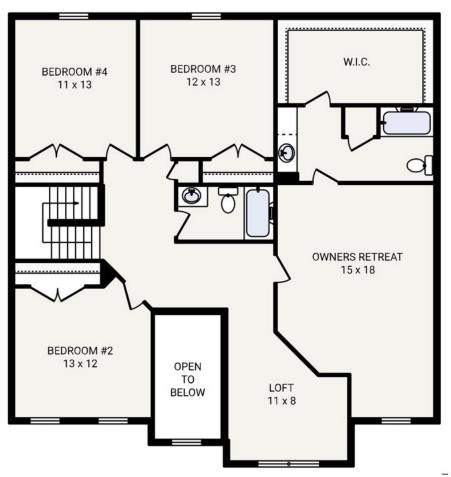

## The ABERDEEN

Bedrooms 4
Bathrooms 2.5
Starting Sq. Ft. 2708

Footprint 40 ft. x 44 ft. Garage Included

© Copyright 1992-2024 Schumacher Homes. All rights reserved. Changes and modifications to floorplans, materials, and specifications may be made without notice. Square Footages will vary between elevations specific to plan and exterior material differences. Some items pictured or illustrated are optional and are an additional cost. Dimensions are approximate. Illustrations are artist renderings only.