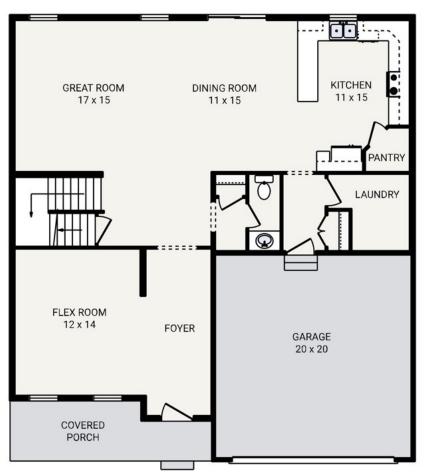

## The ABERDEEN

Bedrooms 4
Bathrooms 2.5
Starting Sq. Ft. 2708

Footprint 40 ft. x 44 ft. Garage Included

© Copyright 1992-2024 Schumacher Homes. All rights reserved. Changes and modifications to floorplans, materials, and specifications may be made without notice. Square Footages will vary between elevations specific to plan and exterior material differences. Some items pictured or illustrated are optional and are an additional cost. Dimensions are approximate. Illustrations are artist renderings only.