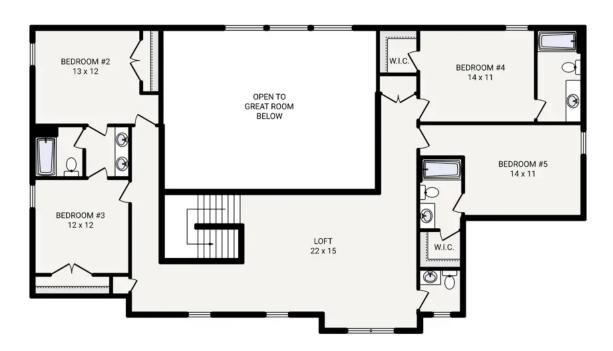

## The WEST POINT II

OFFERING 3 EXTERIOR STYLE OPTIONS

WEST POINT II MODERN FARMHOUSE

WEST POINT II AMERICAN TRADITION

Bedrooms 6
Bathrooms 6.0
Starting Sq. Ft. 5099

Footprint 100 ft. x 78 ft.

Garage Included

The WEST POINT II

Bedrooms 6
Bathrooms 6.0
Starting Sq. Ft. 5099

Footprint 100 ft. x 78 ft.

Garage Included

<sup>©</sup> Copyright 1992-2024 Schumacher Homes. All rights reserved. Changes and modifications to floorplans, materials, and specifications may be made without notice. Square Footages will vary between elevations specific to plan and exterior material differences. Some items pictured or illustrated are optional and are an additional cost. Dimensions are approximate. Illustrations are artist renderings only.

The WEST POINT II

Bedrooms 6
Bathrooms 6.0
Starting Sq. Ft. 5099

Footprint 100 ft. x 78 ft. Garage Included

© Copyright 1992-2024 Schumacher Homes. All rights reserved. Changes and modifications to floorplans, materials, and specifications may be made without notice. Square Footages will vary between elevations specific to plan and exterior material differences. Some items pictured or illustrated are optional and are an additional cost. Dimensions are approximate. Illustrations are artist renderings only.