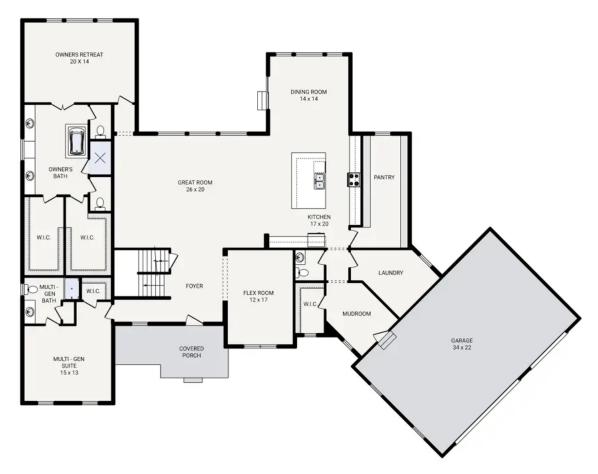

## The WEST POINT II

OFFERING 3 EXTERIOR STYLE OPTIONS

WEST POINT II MODERN FARMHOUSE

WEST POINT II AMERICAN TRADITION

Bedrooms 6
Bathrooms 6.0
Starting Sq. Ft. 5099

Footprint 100 ft. x 78 ft.

Garage Included

The WEST POINT II

Bedrooms 6
Bathrooms 6.0
Starting Sq. Ft. 5099

Footprint 100 ft. x 78 ft.

Garage Included

<sup>©</sup> Copyright 1992-2024 Schumacher Homes. All rights reserved. Changes and modifications to floorplans, materials, and specifications may be made without notice. Square Footages will vary between elevations specific to plan and exterior material differences. Some items pictured or illustrated are optional and are an additional cost. Dimensions are approximate. Illustrations are artist renderings only.

The WEST POINT II

Bedrooms 6
Bathrooms 6.0
Starting Sq. Ft. 5099

Footprint 100 ft. x 78 ft. Garage Included

© Copyright 1992-2024 Schumacher Homes. All rights reserved. Changes and modifications to floorplans, materials, and specifications may be made without notice. Square Footages will vary between elevations specific to plan and exterior material differences. Some items pictured or illustrated are optional and are an additional cost. Dimensions are approximate. Illustrations are artist renderings only.