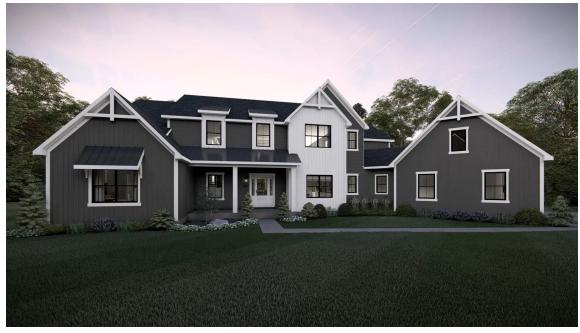

## The WEST POINT II

OFFERING 3 EXTERIOR STYLE OPTIONS

WEST POINT II MODERN FARMHOUSE

WEST POINT II AMERICAN TRADITION

Bedrooms 6
Bathrooms 6.0
Starting Sq. Ft. 5099

Footprint 100 ft. x 78 ft.

Garage Included