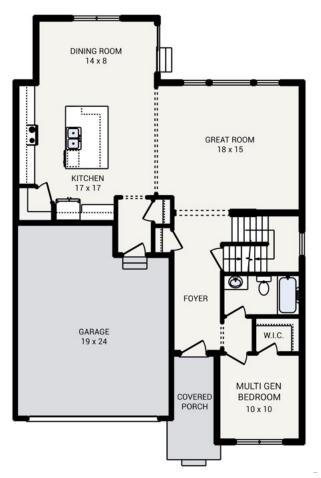

The WOOD CREEK

Bedrooms 5
Bathrooms 3.0
Starting Sq. Ft. 2654

Footprint 36 ft. x 55 ft. Garage Included

© Copyright 1992-2024 Schumacher Homes. All rights reserved. Changes and modifications to floorplans, materials, and specifications may be made without notice. Square Footages will vary between elevations specific to plan and exterior material differences. Some items pictured or illustrated are optional and are an additional cost. Dimensions are approximate. Illustrations are artist renderings only.

## The WOOD CREEK

Bedrooms 5
Bathrooms 3.0
Starting Sq. Ft. 2654

Footprint 36 ft. x 55 ft. Garage Included

© Copyright 1992-2024 Schumacher Homes. All rights reserved. Changes and modifications to floorplans, materials, and specifications may be made without notice. Square Footages will vary between elevations specific to plan and exterior material differences. Some items pictured or illustrated are optional and are an additional cost. Dimensions are approximate. Illustrations are artist renderings only.