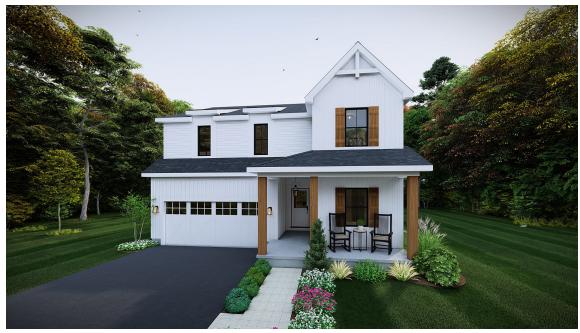

## The WOOD CREEK

OFFERING 4 EXTERIOR STYLE OPTIONS

WOOD CREEK MODERN FARMHOUSE

WOOD CREEK AMERICAN TRADITION

WOOD CREEK FRENCH COUNTRY

WOOD CREEK MODERN

Bedrooms 5
Bathrooms 3.0
Starting Sq. Ft. 2654

Footprint 36 ft. x 55 ft. Garage Included