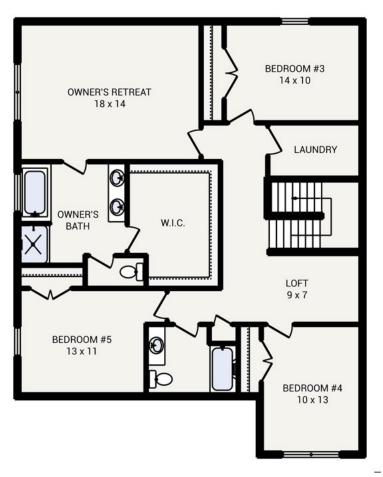

The WOOD CREEK

Bedrooms 5
Bathrooms 3.0
Starting Sq. Ft. 2654

Footprint 36 ft. x 55 ft. Garage Included

© Copyright 1992-2024 Schumacher Homes. All rights reserved. Changes and modifications to floorplans, materials, and specifications may be made without notice. Square Footages will vary between elevations specific to plan and exterior material differences. Some items pictured or illustrated are optional and are an additional cost. Dimensions are approximate. Illustrations are artist renderings only.

## The WOOD CREEK

Bedrooms 5
Bathrooms 3.0
Starting Sq. Ft. 2654

Footprint 36 ft. x 55 ft. Garage Included

© Copyright 1992-2024 Schumacher Homes. All rights reserved. Changes and modifications to floorplans, materials, and specifications may be made without notice. Square Footages will vary between elevations specific to plan and exterior material differences. Some items pictured or illustrated are optional and are an additional cost. Dimensions are approximate. Illustrations are artist renderings only.