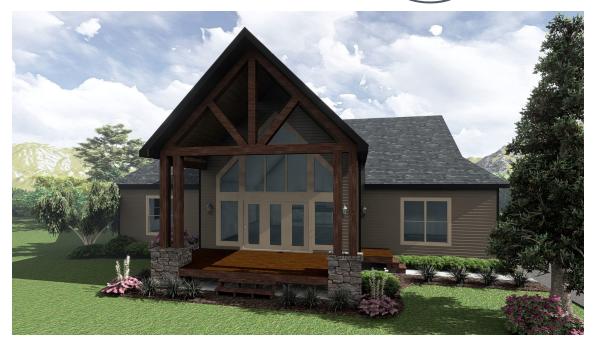

**CEDAR SPRINGS** 

Bedrooms3Bathrooms2.0Starting Sq. Ft.1942Footprint58 ft. x 47 ft.GarageNOT Included

© Copyright 1992-2024 Schumacher Homes. All rights reserved. Changes and modifications to floorplans, materials, and specifications may be made without notice. Square Footages will vary between elevations specific to plan and exterior material differences. Some items pictured or illustrated are optional and are an additonal cost. Dimensions are approximate. Illustrations are artist renderings only.

## The CEDAR SPRINGS

| Bedrooms         | 3               |
|------------------|-----------------|
| Bathrooms        | 2.0             |
| Starting Sq. Ft. | 1942            |
| Footprint        | 58 ft. x 47 ft. |
| Garage           | NOT Included    |