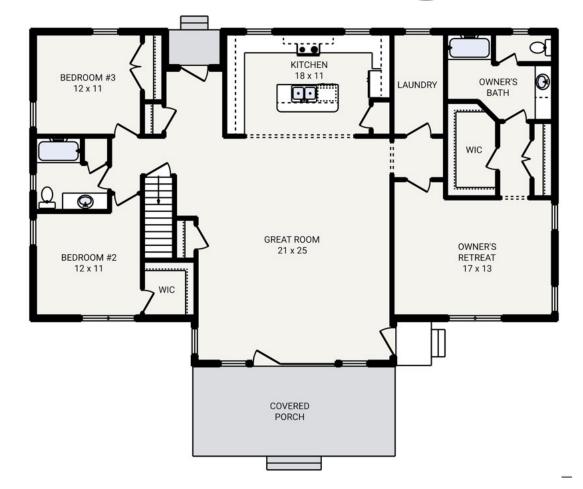

FLOORPLAN

**CEDAR SPRINGS** 

Bedrooms3Bathrooms2.0Starting Sq. Ft.1942Footprint58 ft. x 47 ft.GarageNOT Included

© Copyright 1992-2024 Schumacher Homes. All rights reserved. Changes and modifications to floorplans, materials, and specifications may be made without notice. Square Footages will vary between elevations specific to plan and exterior material differences. Some items pictured or illustrated are optional and are an additonal cost. Dimensions are approximate. Illustrations are artist renderings only.

## The CEDAR SPRINGS

| Bedrooms         | 3               |
|------------------|-----------------|
| Bathrooms        | 2.0             |
| Starting Sq. Ft. | 1942            |
| Footprint        | 58 ft. x 47 ft. |
| Garage           | NOT Included    |