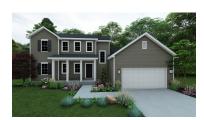

## HALSTED MODERN FARMHOUSE

HALSTED CLASSIC

HALSTED CRAFTSMAN

Bedrooms 4
Bathrooms 2.5
Starting Sq. Ft. 2251

Footprint 56 ft. x 40 ft. Garage Included

© Copyright 1992-2024 Schumacher Homes. All rights reserved. Changes and modifications to floorplans, materials, and specifications may be made without notice. Square Footages will vary between elevations specific to plan and exterior material differences. Some items pictured or illustrated are optional and are an additional cost. Dimensions are approximate. Illustrations are artist renderings only.