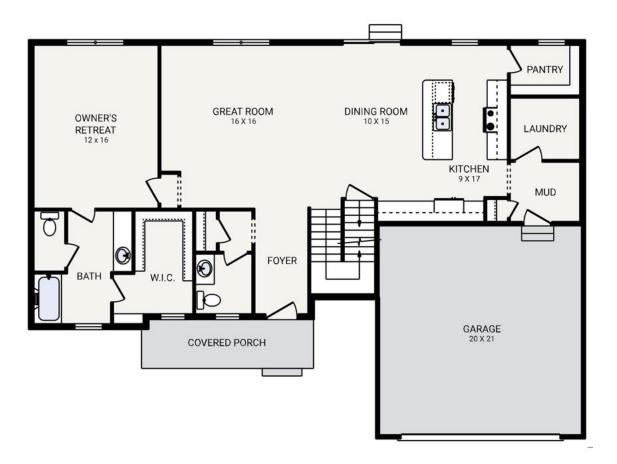

## The HALSTED

Bedrooms 4
Bathrooms 2.5
Starting Sq. Ft. 2251

Footprint 56 ft. x 40 ft. Garage Included

© Copyright 1992-2024 Schumacher Homes. All rights reserved. Changes and modifications to floorplans, materials, and specifications may be made without notice. Square Footages will vary between elevations specific to plan and exterior material differences. Some items pictured or illustrated are optional and are an additional cost. Dimensions are approximate. Illustrations are artist renderings only.

The HALSTED

Bedrooms 4
Bathrooms 2.5
Starting Sq. Ft. 2251

Footprint 56 ft. x 40 ft. Garage Included

© Copyright 1992-2024 Schumacher Homes. All rights reserved. Changes and modifications to floorplans, materials, and specifications may be made without notice. Square Footages will vary between elevations specific to plan and exterior material differences. Some items pictured or illustrated are optional and are an additional cost. Dimensions are approximate. Illustrations are artist renderings only.