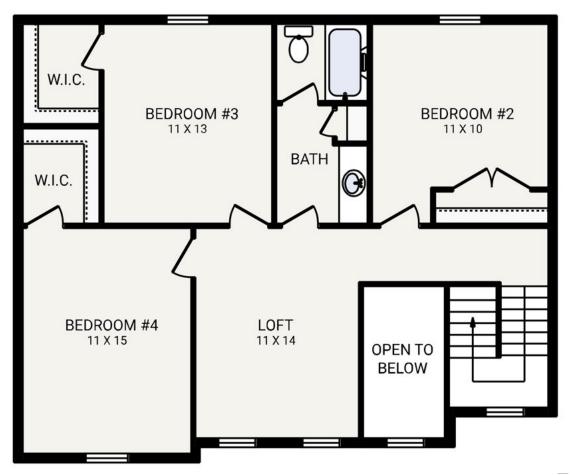

## The HALSTED

Bedrooms 4
Bathrooms 2.5
Starting Sq. Ft. 2251

Footprint 56 ft. x 40 ft. Garage Included

© Copyright 1992-2024 Schumacher Homes. All rights reserved. Changes and modifications to floorplans, materials, and specifications may be made without notice. Square Footages will vary between elevations specific to plan and exterior material differences. Some items pictured or illustrated are optional and are an additional cost. Dimensions are approximate. Illustrations are artist renderings only.