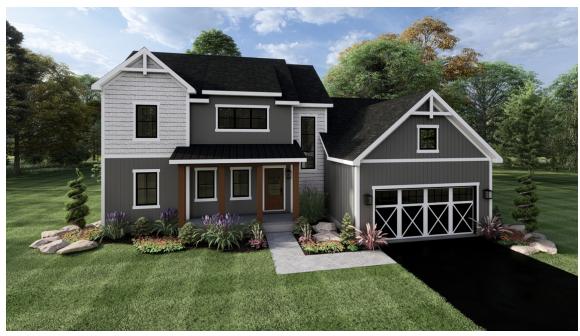

## HALSTED MODERN FARMHOUSE

HALSTED CLASSIC

HALSTED CRAFTSMAN

Bedrooms 4
Bathrooms 2.5
Starting Sq. Ft. 2251

Footprint 56 ft. x 40 ft. Garage Included

© Copyright 1992-2024 Schumacher Homes. All rights reserved. Changes and modifications to floorplans, materials, and specifications may be made without notice. Square Footages will vary between elevations specific to plan and exterior material differences. Some items pictured or illustrated are optional and are an additional cost. Dimensions are approximate. Illustrations are artist renderings only.