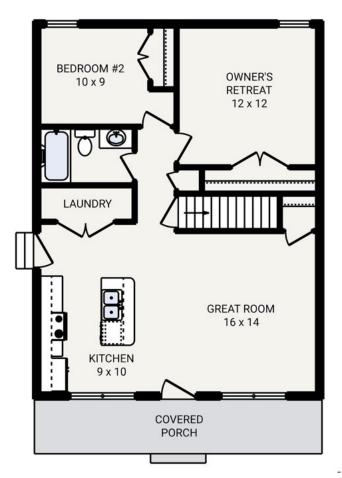

## **COTTAGEWOOD MODERN**

COTTAGEWOOD AMERICAN TRADITION

Bedrooms 2
Bathrooms 1.0
Starting Sq. Ft. 884

Footprint 26 ft. x 39 ft.

Garage NOT Included

© Copyright 1992-2024 Schumacher Homes. All rights reserved. Changes and modifications to floorplans, materials, and specifications may be made without notice. Square Footages will vary between elevations specific to plan and exterior material differences. Some items pictured or illustrated are optional and are an additional cost. Dimensions are approximate. Illustrations are artist renderings only.

## The COTTAGEWOOD

Bedrooms 2
Bathrooms 1.0
Starting Sq. Ft. 884

Footprint 26 ft. x 39 ft.

Garage NOT Included

© Copyright 1992-2024 Schumacher Homes. All rights reserved. Changes and modifications to floorplans, materials, and specifications may be made without notice. Square Footages will vary between elevations specific to plan and exterior material differences. Some items pictured or illustrated are optional and are an additional cost. Dimensions are approximate. Illustrations are artist renderings only.