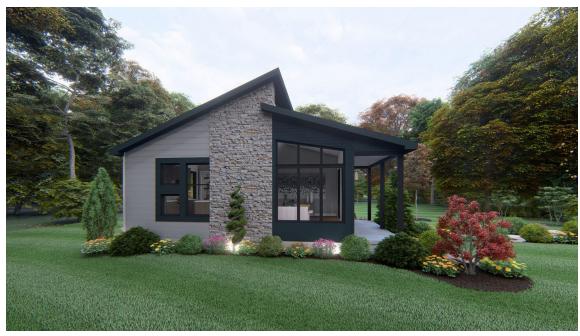

## **COTTAGEWOOD MODERN**

COTTAGEWOOD AMERICAN TRADITION

Bedrooms 2
Bathrooms 1.0
Starting Sq. Ft. 884

Footprint 26 ft. x 39 ft.

Garage NOT Included

© Copyright 1992-2024 Schumacher Homes. All rights reserved. Changes and modifications to floorplans, materials, and specifications may be made without notice. Square Footages will vary between elevations specific to plan and exterior material differences. Some items pictured or illustrated are optional and are an additional cost. Dimensions are approximate. Illustrations are artist renderings only.