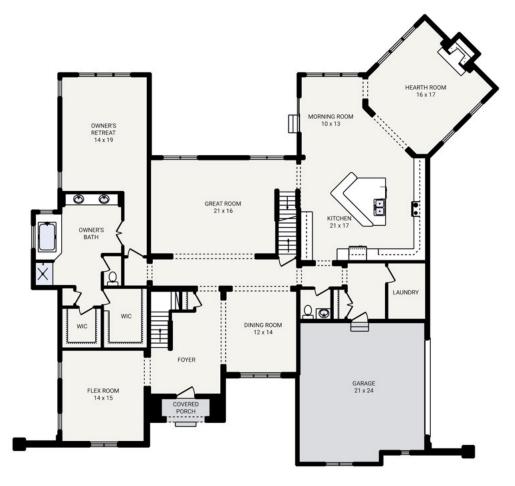

## The CHESAPEAKE IV

CHESAPEAKE IV AMERICAN TRADITION

Bedrooms 4
Bathrooms 3.5
Starting Sq. Ft. 4276

Footprint 80 ft. x 75 ft. Garage Included

© Copyright 1992-2024 Schumacher Homes. All rights reserved. Changes and modifications to floorplans, materials, and specifications may be made without notice. Square Footages will vary between elevations specific to plan and exterior material differences. Some items pictured or illustrated are optional and are an additional cost. Dimensions are approximate. Illustrations are artist renderings only.

The CHESAPEAKE IV

Bedrooms 4
Bathrooms 3.5
Starting Sq. Ft. 4276

Footprint 80 ft. x 75 ft. Garage Included

© Copyright 1992-2024 Schumacher Homes. All rights reserved. Changes and modifications to floorplans, materials, and specifications may be made without notice. Square Footages will vary between elevations specific to plan and exterior material differences. Some items pictured or illustrated are optional and are an additional cost. Dimensions are approximate. Illustrations are artist renderings only.

## The CHESAPEAKE IV

Bedrooms 4
Bathrooms 3.5
Starting Sq. Ft. 4276

Footprint 80 ft. x 75 ft. Garage Included

© Copyright 1992-2024 Schumacher Homes. All rights reserved. Changes and modifications to floorplans, materials, and specifications may be made without notice. Square Footages will vary between elevations specific to plan and exterior material differences. Some items pictured or illustrated are optional and are an additional cost. Dimensions are approximate. Illustrations are artist renderings only.