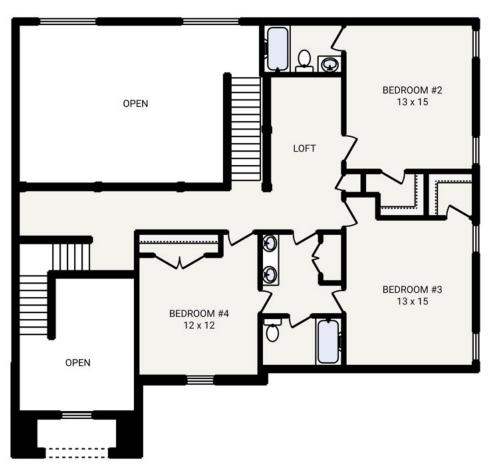

## The CHESAPEAKE IV

CHESAPEAKE IV AMERICAN TRADITION

Bedrooms 4
Bathrooms 3.5
Starting Sq. Ft. 4276

Footprint 80 ft. x 75 ft. Garage Included

© Copyright 1992-2024 Schumacher Homes. All rights reserved. Changes and modifications to floorplans, materials, and specifications may be made without notice. Square Footages will vary between elevations specific to plan and exterior material differences. Some items pictured or illustrated are optional and are an additional cost. Dimensions are approximate. Illustrations are artist renderings only.

The CHESAPEAKE IV

Bedrooms 4
Bathrooms 3.5
Starting Sq. Ft. 4276

Footprint 80 ft. x 75 ft. Garage Included

© Copyright 1992-2024 Schumacher Homes. All rights reserved. Changes and modifications to floorplans, materials, and specifications may be made without notice. Square Footages will vary between elevations specific to plan and exterior material differences. Some items pictured or illustrated are optional and are an additional cost. Dimensions are approximate. Illustrations are artist renderings only.

## The CHESAPEAKE IV

Bedrooms 4
Bathrooms 3.5
Starting Sq. Ft. 4276

Footprint 80 ft. x 75 ft. Garage Included

© Copyright 1992-2024 Schumacher Homes. All rights reserved. Changes and modifications to floorplans, materials, and specifications may be made without notice. Square Footages will vary between elevations specific to plan and exterior material differences. Some items pictured or illustrated are optional and are an additional cost. Dimensions are approximate. Illustrations are artist renderings only.