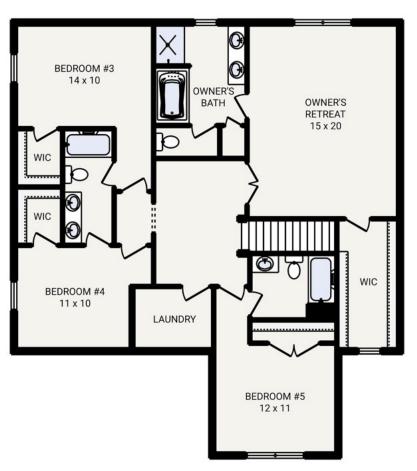

## The CUMBERLAND

**OFFERING 4 EXTERIOR STYLE OPTIONS** 

**CUMBERLAND MODERN** 

CUMBERLAND AMERICAN TRADITION

CUMBERLAND CRAFTSMAN

CUMBERLAND MODERN FARMHOUSE

Bedrooms 5
Bathrooms 4.5
Starting Sq. Ft. 3055

Footprint 40 ft. x 64 ft. Garage Included

## The CUMBERLAND

Bedrooms 5
Bathrooms 4.5
Starting Sq. Ft. 3055

Footprint 40 ft. x 64 ft. Garage Included

© Copyright 1992-2024 Schumacher Homes. All rights reserved. Changes and modifications to floorplans, materials, and specifications may be made without notice. Square Footages will vary between elevations specific to plan and exterior material differences. Some items pictured or illustrated are optional and are an additional cost. Dimensions are approximate. Illustrations are artist renderings only.