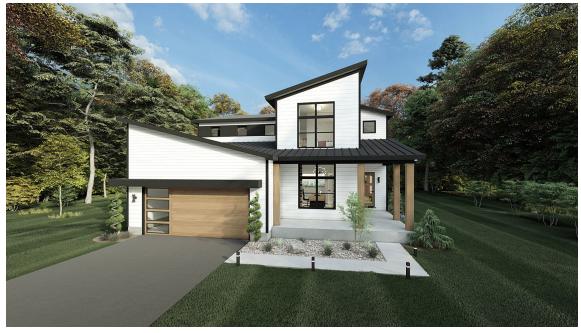

## The CUMBERLAND

**OFFERING 4 EXTERIOR STYLE OPTIONS** 

**CUMBERLAND MODERN** 

CUMBERLAND AMERICAN TRADITION

CUMBERLAND CRAFTSMAN

CUMBERLAND MODERN FARMHOUSE

Bedrooms 5
Bathrooms 4.5
Starting Sq. Ft. 3055

Footprint 40 ft. x 64 ft. Garage Included