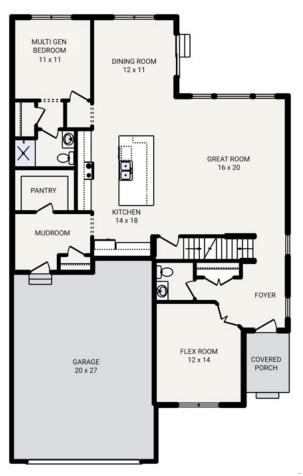

## The CUMBERLAND

**OFFERING 4 EXTERIOR STYLE OPTIONS** 

**CUMBERLAND MODERN** 

CUMBERLAND AMERICAN TRADITION

CUMBERLAND CRAFTSMAN

CUMBERLAND MODERN FARMHOUSE

Bedrooms 5
Bathrooms 4.5
Starting Sq. Ft. 3055

Footprint 40 ft. x 64 ft. Garage Included

## The CUMBERLAND

Bedrooms 5
Bathrooms 4.5
Starting Sq. Ft. 3055

Footprint 40 ft. x 64 ft. Garage Included

© Copyright 1992-2024 Schumacher Homes. All rights reserved. Changes and modifications to floorplans, materials, and specifications may be made without notice. Square Footages will vary between elevations specific to plan and exterior material differences. Some items pictured or illustrated are optional and are an additional cost. Dimensions are approximate. Illustrations are artist renderings only.